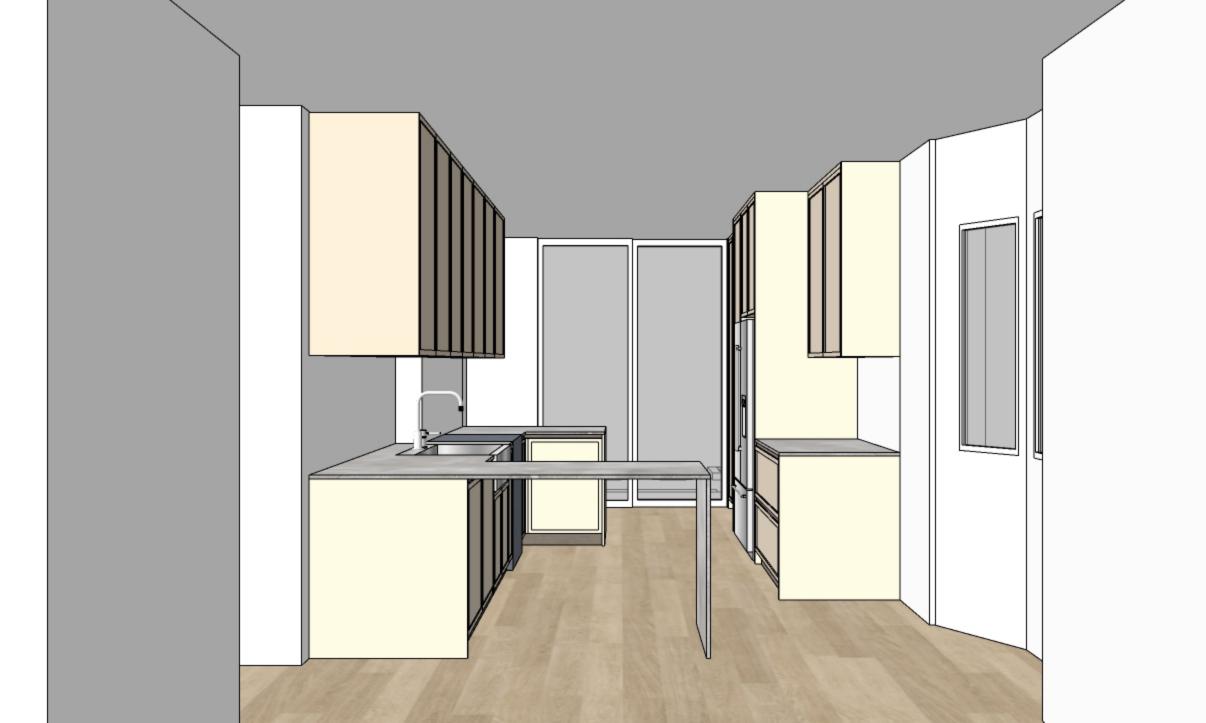

PRODUCED BY:

N.M

VIEW A

PROJECT TITLE:
11 BROOKMOUNT RD

TITLE: MAIN FLOOR KITCHEN

All dimensions are subject to verification and adjustment on jobsite to fit job condition.

PRODUCED BY: N.M

### VIEW B