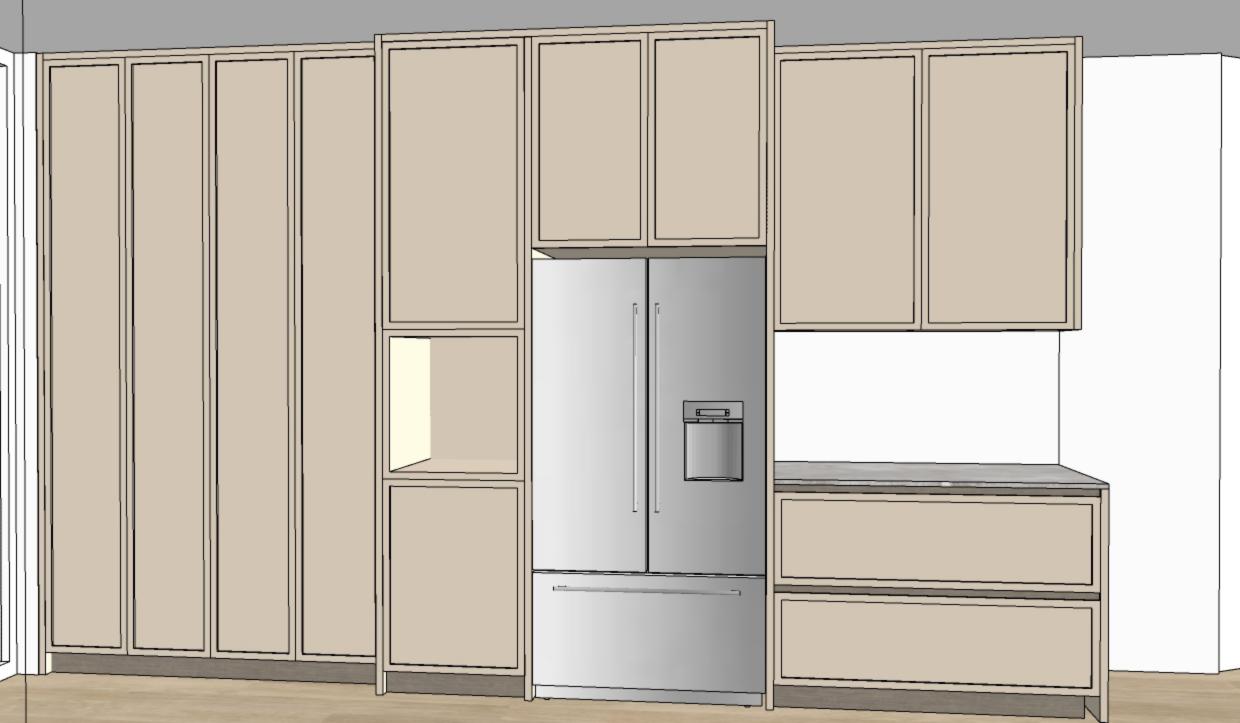

## PROJECT TITLE: 11 BROOKMOUNT RD

TITLE: MAIN FLOOR KITCHEN

All dimensions are subject to verification and adjustment on jobsite to fit job condition.

PRODUCED BY: N.M

VIEW C-D-E

PROJECT TITLE:
11 BROOKMOUNT RD

TITLE: MAIN FLOOR KITCHEN

All dimensions are subject to verification and adjustment on jobsite to fit job condition.

PRODUCED BY: N.M