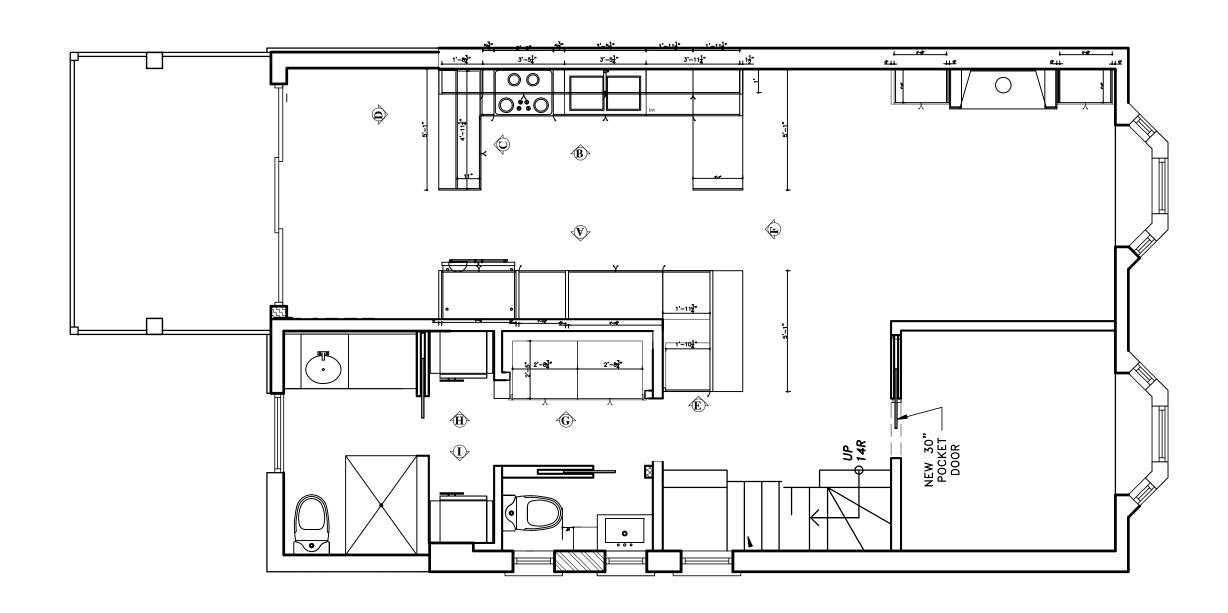

PROJECT TITLE: 11 BROOKMOUNT RD TITLE: MAIN FLOOR

E: All dimensions are subject to verification and adjustment on jobsite to fit job condition,

PRODUCED BY: N.M SIGN&DATE:

WHITE SOFT TOUCH

MAIN FLOOR KITCHEN

### MAIN FLOOR