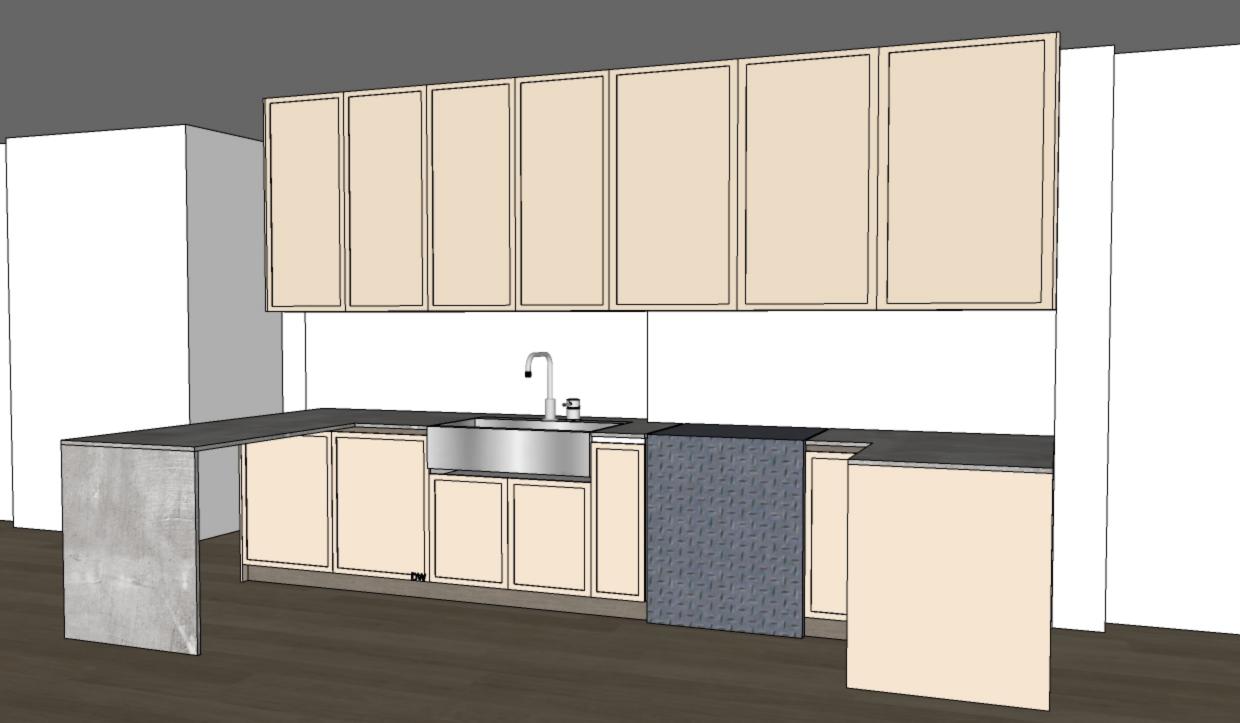

## PROJECT TITLE: 11 BROOKMOUNT RD

TITLE: MAIN FLOOR KITCHEN

All dimensions are subject to verification and adjustment on jobsite to fit job condition.

PRODUCED BY: N.M

VIEW C-D-E

PROJECT TITLE:
11 BROOKMOUNT RD

TITLE: MAIN FLOOR KITCHEN

All dimensions are subject to verification and adjustment on jobsite to fit job condition.

PRODUCED BY: N.M