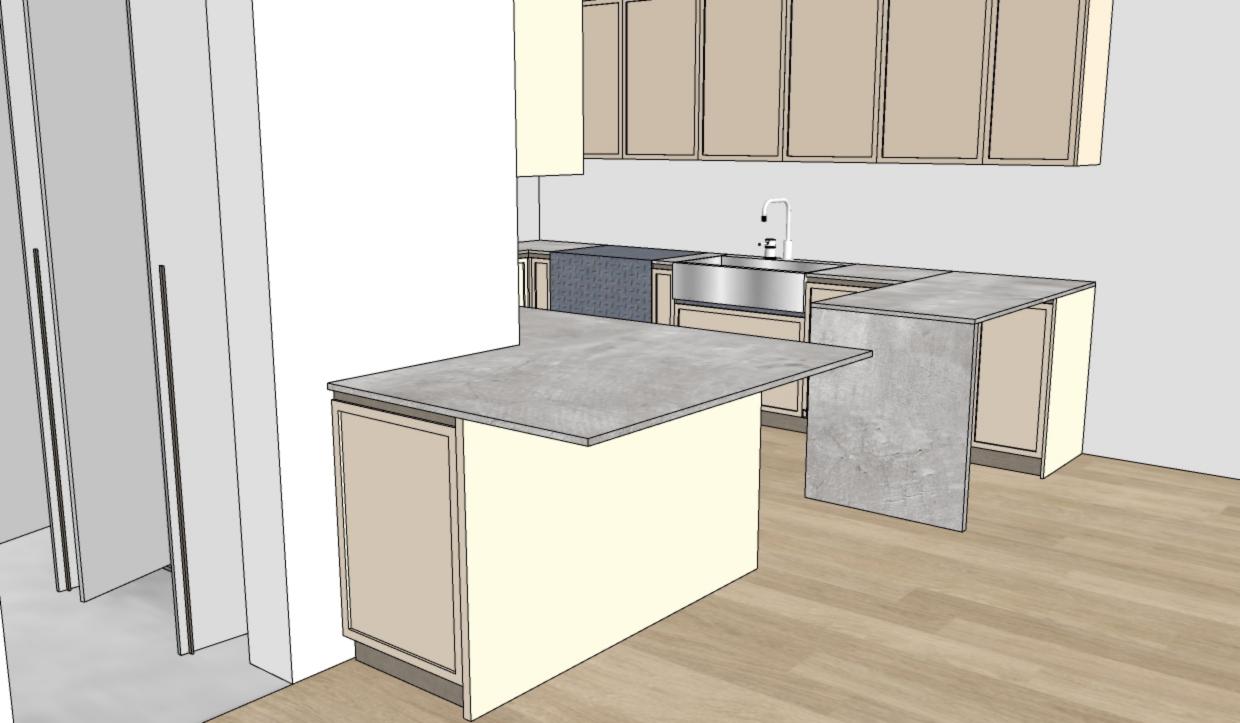

## PROJECT TITLE: 11 BROOKMOUNT RD

TITLE: MAIN FLOOR KITCHEN

All dimensions are subject to verification and adjustment on jobsite to fit job condition.

PRODUCED BY: N.M

VIEW C-D-E

PROJECT TITLE:
11 BROOKMOUNT RD

TITLE: MAIN FLOOR KITCHEN

All dimensions are subject to verification and adjustment on jobsite to fit job condition.

PRODUCED BY: N.M