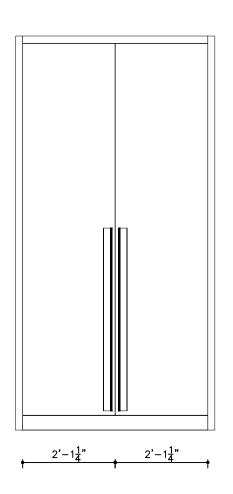

# PROJECT TITLE: All dimensions are to verification and

TITLE: MAIN FLOOR CLOSET

All dimensions are subject to verification and adjustment on jobsite to fit job condition.

PRODUCED BY: N.M

| PROJECT TITLE:   |
|------------------|
| 11 BROOKMOUNT RD |