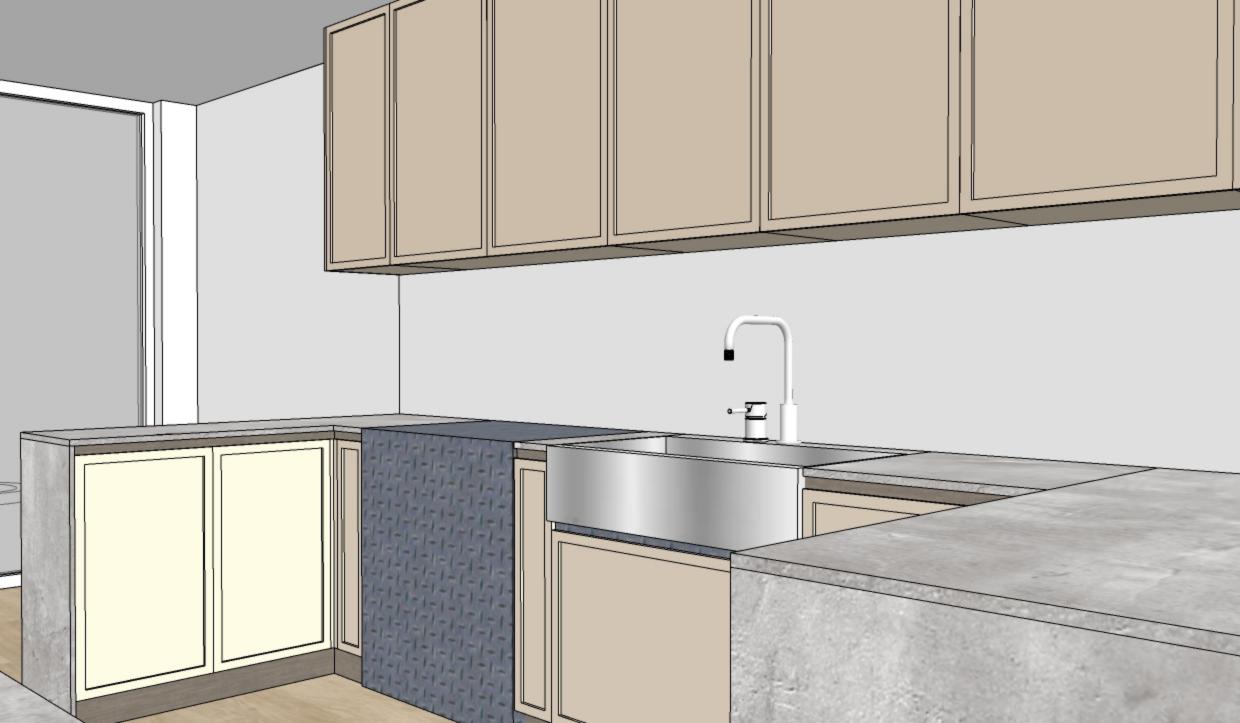

## PROJECT TITLE: 11 BROOKMOUNT RD

TITLE: MAIN FLOOR KITCHEN

All dimensions are subject to verification and adjustment on jobsite to fit job condition.

PRODUCED BY: N.M

VIEW C-D-E

PROJECT TITLE:
11 BROOKMOUNT RD

TITLE: MAIN FLOOR KITCHEN

All dimensions are subject to verification and adjustment on jobsite to fit job condition.

PRODUCED BY: N.M