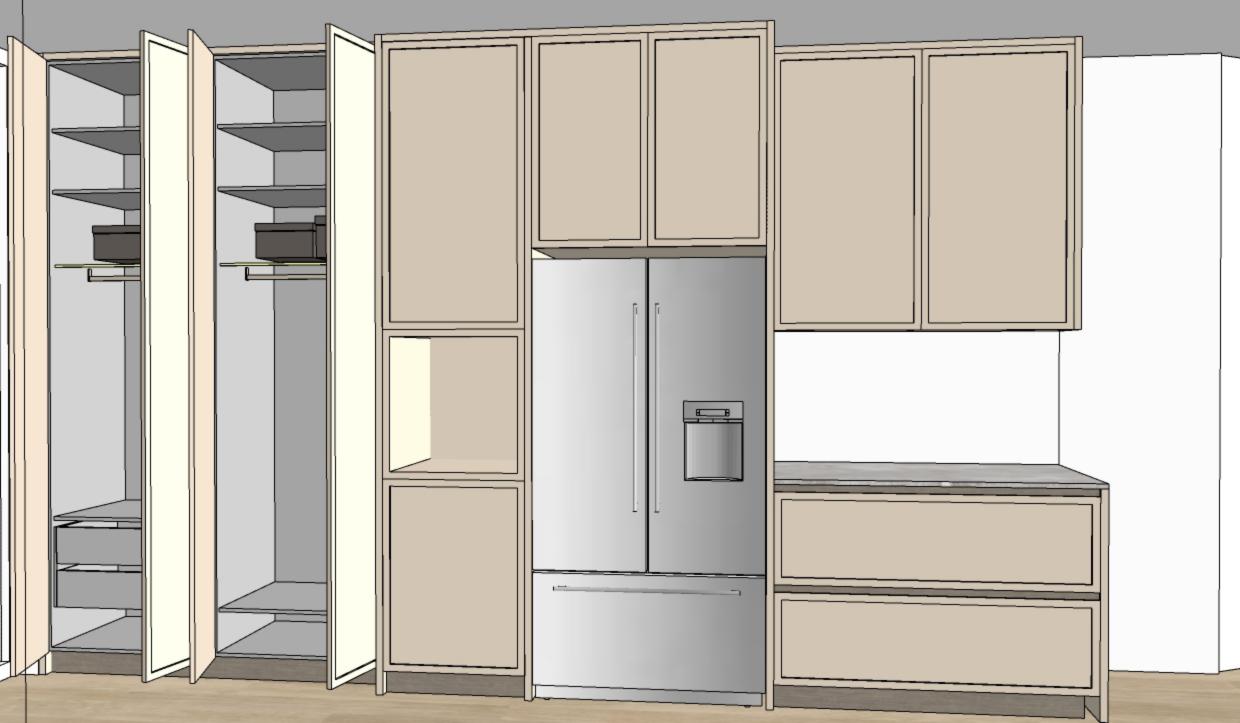

## PROJECT TITLE: 11 BROOKMOUNT RD

TITLE: MAIN FLOOR KITCHEN

All dimensions are subject to verification and adjustment on jobsite to fit job condition.

PRODUCED BY: N.M

VIEW C-D-E

PROJECT TITLE:
11 BROOKMOUNT RD

TITLE: MAIN FLOOR KITCHEN

All dimensions are subject to verification and adjustment on jobsite to fit job condition.

PRODUCED BY: N.M