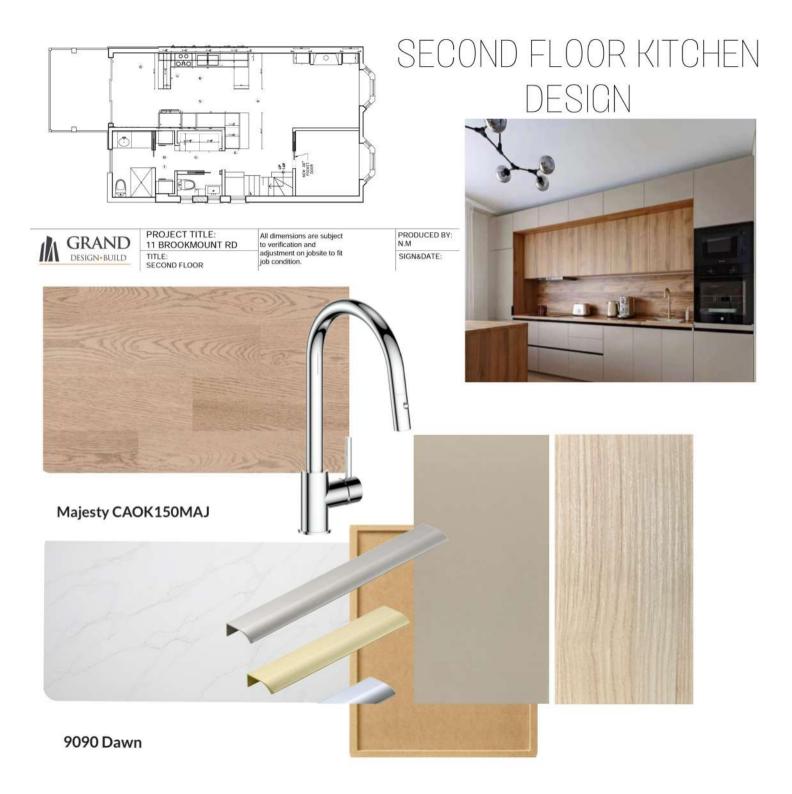

### SECOND FLOOR

| PR | ROJ | ECT | TI         | TLE | Ξ: |    |
|----|-----|-----|------------|-----|----|----|
| 11 | BR  | OOk | <b>SMO</b> | UC  | NT | RD |

TITLE:

MAIN FLOOR

All dimensions are subject to verification and adjustment on jobsite to fit job condition.

TITLE:

SECOND FLOOR

All dimensions are subject to verification and adjustment on jobsite to fit job condition.

PRODUCED BY: N.M

VIEW A

PROJECT TITLE:
11 BROOKMOUNT RD

TITLE: SECOND FLOOR KITCHEN

All dimensions are subject to verification and adjustment on jobsite to fit job condition.