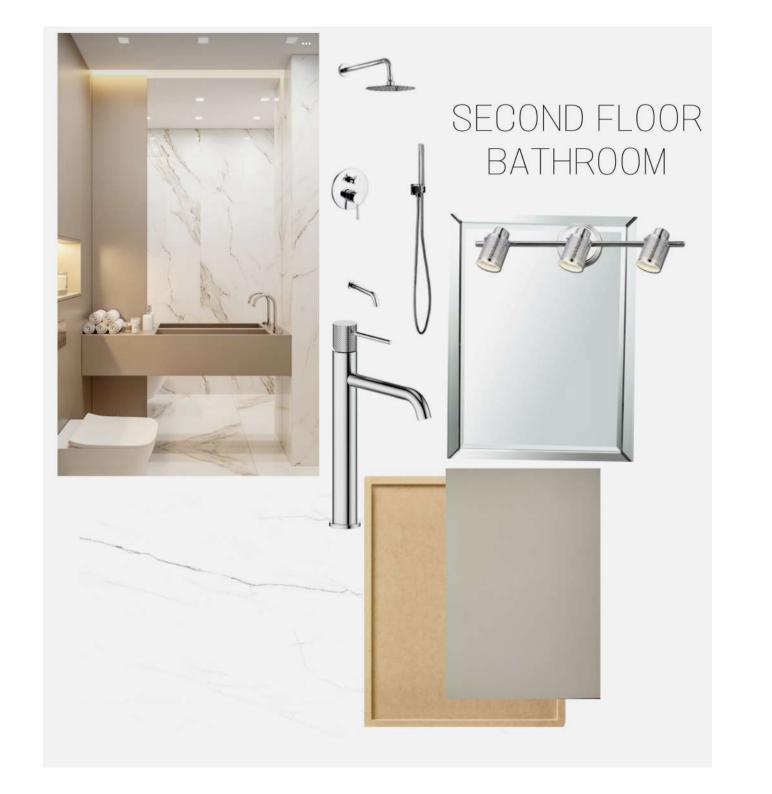

## PROJECT TITLE: 11 BROOKMOUNT RD

TITLE: SECOND FLOOR BATHROOM All dimensions are subject to verification and adjustment on jobsite to fit job condition.

PRODUCED BY: N.M

PROJECT TITLE:
11 BROOKMOUNT RD