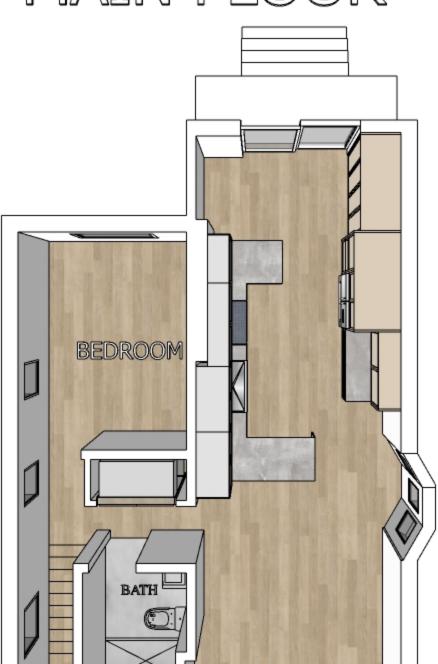

## DESIGN ETHOS

### PLACE . SPACE . VOID

Place is the product of lived space and lived time, a reflection of our states of mind and heart. A home is the outward expression of our souls. It represents the way we want to live, the values and ideals that define us and the intricate ways through which our sense of aesthetic is bound to the world around us.







PROJECT TITLE: 11 BROOKMOUNT RD TITLE: MAIN FLOOR

E: All dimensions are subject to verification and adjustment on jobsite to fit job condition,

PRODUCED BY: N.M SIGN&DATE:









WHITE SOFT TOUCH

MAIN FLOOR KITCHEN

STONE GREY 728

Majesty CAOK150MAJ









### MAIN FLOOR





















### SECOND FLOOR

































| PR | ROJ | ECT | TI         | TLE | Ξ: |    |
|----|-----|-----|------------|-----|----|----|
| 11 | BR  | OOk | <b>SMO</b> | UC  | NT | RD |

TITLE:

MAIN FLOOR

All dimensions are subject to verification and adjustment on jobsite to fit job condition.

PRODUCED BY:

N.M





VIEW A



PROJECT TITLE:
11 BROOKMOUNT RD

TITLE: MAIN FLOOR KITCHEN

All dimensions are subject to verification and adjustment on jobsite to fit job condition.

PRODUCED BY: N.M





### VIEW B



## PROJECT TITLE: 11 BROOKMOUNT RD

TITLE: MAIN FLOOR KITCHEN

All dimensions are subject to verification and adjustment on jobsite to fit job condition.

PRODUCED BY: N.M









VIEW C-D-E



PROJECT TITLE:
11 BROOKMOUNT RD

TITLE: MAIN FLOOR KITCHE