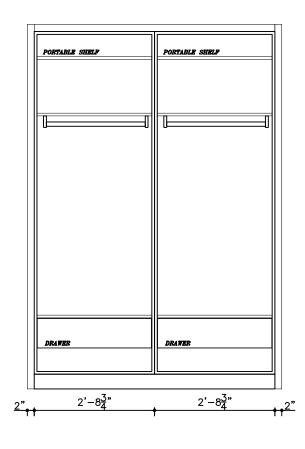

# PROJECT TITLE: All dimensions are to verification and

TITLE: MAIN FLOOR CLOSET

All dimensions are subject to verification and adjustment on jobsite to fit job condition.

PRODUCED BY: N.M

| PROJECT TITLE:   |
|------------------|
| 11 BROOKMOUNT RD |