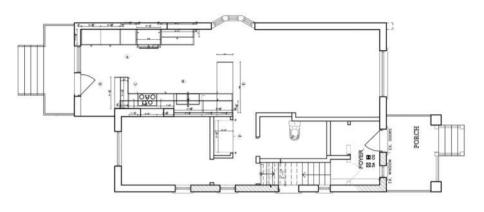

### SECOND FLOOR

| PR | ROJ | ECT | TI         | TLE | Ξ: |    |
|----|-----|-----|------------|-----|----|----|
| 11 | BR  | OOk | <b>SMO</b> | UC  | NT | RD |

TITLE:

MAIN FLOOR

All dimensions are subject to verification and adjustment on jobsite to fit job condition.

TITLE:

SECOND FLOOR

All dimensions are subject to verification and adjustment on jobsite to fit job condition.

PRODUCED BY: N.M

VIEW A

PROJECT TITLE:
11 BROOKMOUNT RD

TITLE: SECOND FLOOR KITCHEN

All dimensions are subject to verification and adjustment on jobsite to fit job condition.