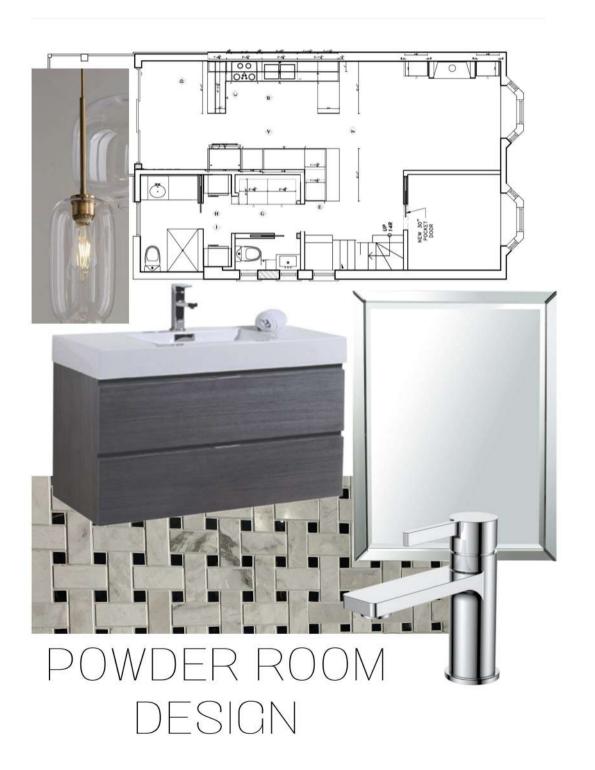

PROJECT TITLE: 11 BROOKMOUNT RD TITLE: MAIN FLOOR

E: All dimensions are subject to verification and adjustment on jobsite to fit job condition,

PRODUCED BY: N.M SIGN&DATE:

WHITE SOFT TOUCH

MAIN FLOOR KITCHEN