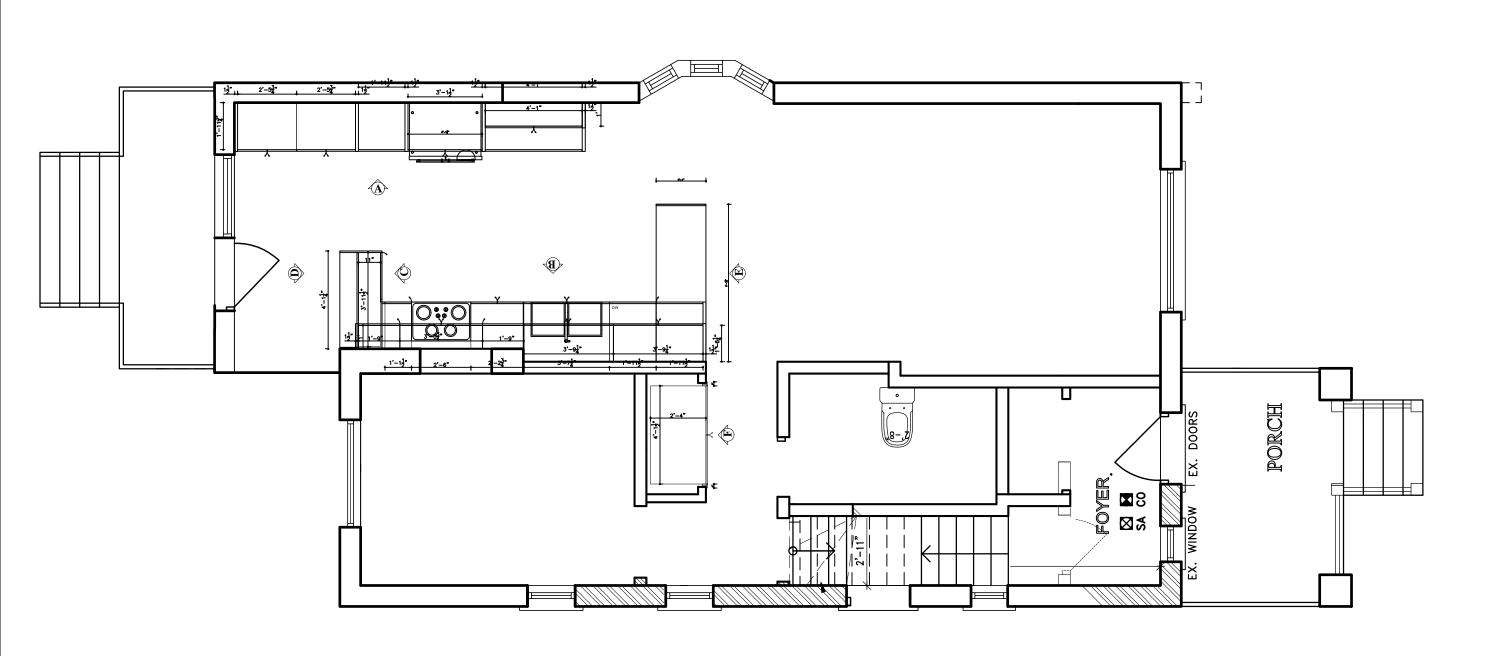

PROJECT TITLE: 11 BROOKMOUNT RD TITLE: MAIN FLOOR

E: All dimensions are subject to verification and adjustment on jobsite to fit job condition,

PRODUCED BY: N.M SIGN&DATE:

WHITE SOFT TOUCH

MAIN FLOOR KITCHEN

### MAIN FLOOR