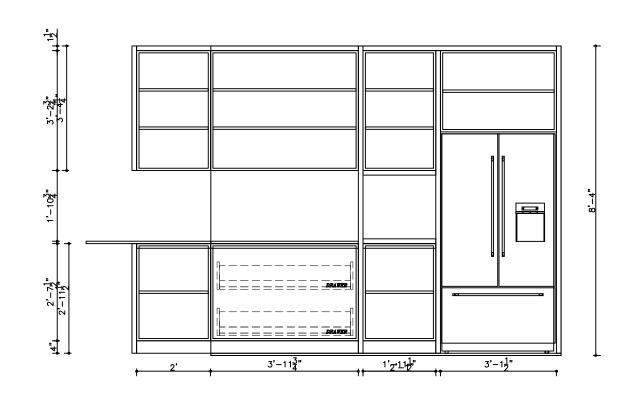

PRODUCED BY:

N.M

VIEW A

PROJECT TITLE:
11 BROOKMOUNT RD

TITLE: MAIN FLOOR KITCHEN

All dimensions are subject to verification and adjustment on jobsite to fit job condition.

PRODUCED BY: N.M

### VIEW B