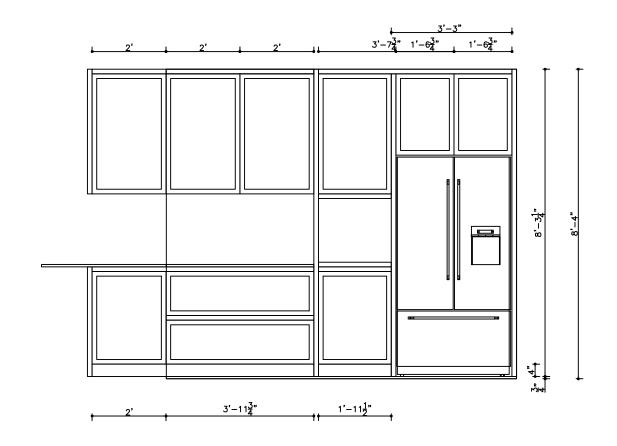

## PROJECT TITLE: 11 BROOKMOUNT RD

TITLE: MAIN FLOOR KITCHEN

All dimensions are subject to verification and adjustment on jobsite to fit job condition.

PRODUCED BY: N.M

VIEW C-D-E

PROJECT TITLE:
11 BROOKMOUNT RD

TITLE: MAIN FLOOR KITCHEN

All dimensions are subject to verification and adjustment on jobsite to fit job condition.

PRODUCED BY: N.M