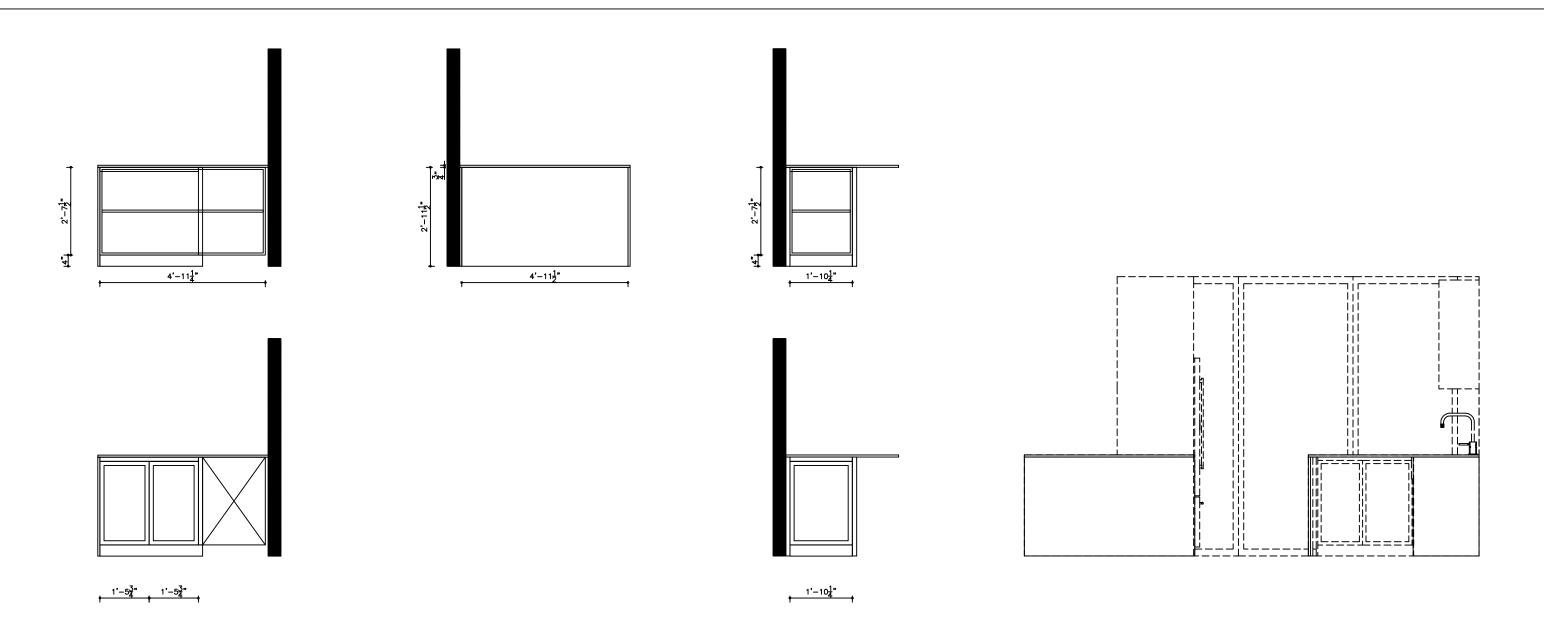

## PROJECT TITLE: 11 BROOKMOUNT RD

TITLE: MAIN FLOOR KITCHEN

All dimensions are subject to verification and adjustment on jobsite to fit job condition.

PRODUCED BY: N.M

VIEW C-D-E

PROJECT TITLE:
11 BROOKMOUNT RD

TITLE: MAIN FLOOR KITCHEN

All dimensions are subject to verification and adjustment on jobsite to fit job condition.

PRODUCED BY: N.M

### VIEW F