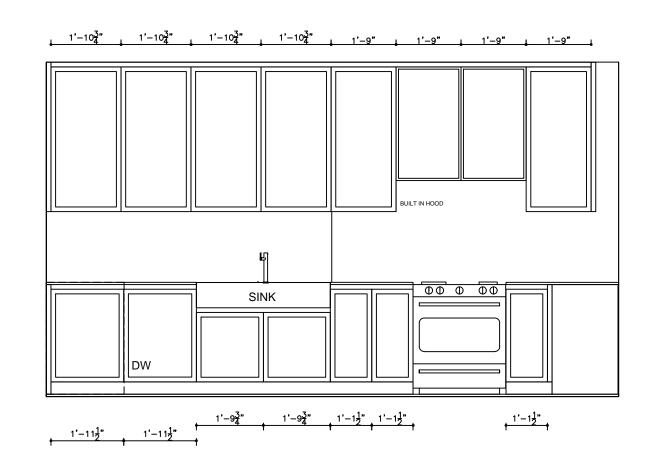

TITLE:

SECOND FLOOR

All dimensions are subject to verification and adjustment on jobsite to fit job condition.

PRODUCED BY: N.M

VIEW A

PROJECT TITLE:
11 BROOKMOUNT RD

TITLE: SECOND FLOOR KITCHEN

All dimensions are subject to verification and adjustment on jobsite to fit job condition.

### VIEW B

PROJECT TITLE:
11 BROOKMOUNT RD

TITLE:

SECOND FLOOR KITCHEN

All dimensions are subject to verification and adjustment on jobsite to fit job condition.

PRODUCED BY: N.M