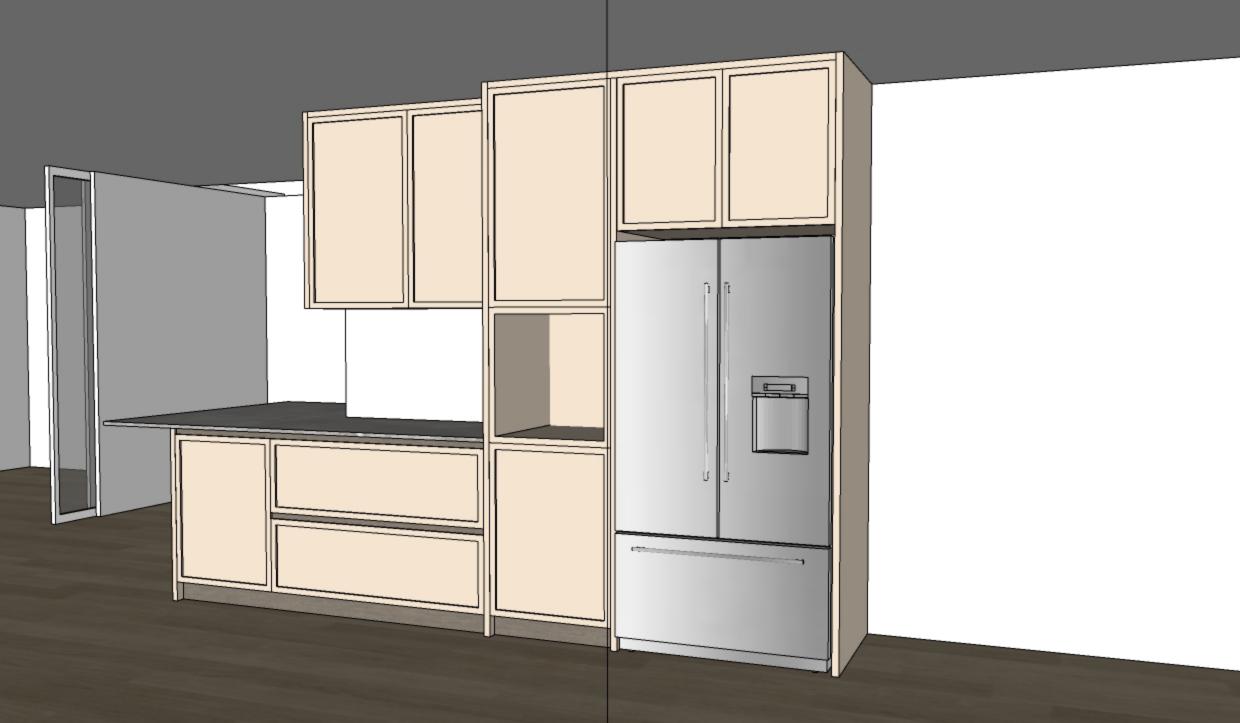

PRODUCED BY:

N.M

VIEW A

PROJECT TITLE:
11 BROOKMOUNT RD

TITLE: MAIN FLOOR KITCHEN

All dimensions are subject to verification and adjustment on jobsite to fit job condition.

PRODUCED BY: N.M

### VIEW B