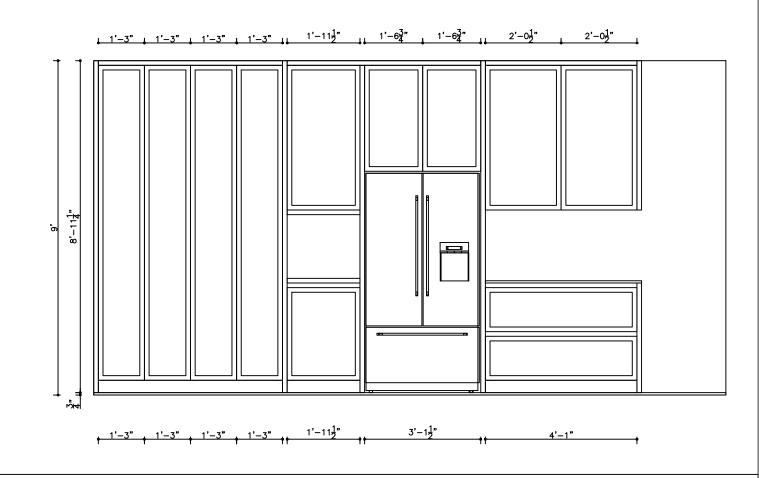

PRODUCED BY:

N.M

VIEW A

PROJECT TITLE:
11 BROOKMOUNT RD

TITLE: MAIN FLOOR KITCHEN

All dimensions are subject to verification and adjustment on jobsite to fit job condition.

PRODUCED BY: N.M

### VIEW B