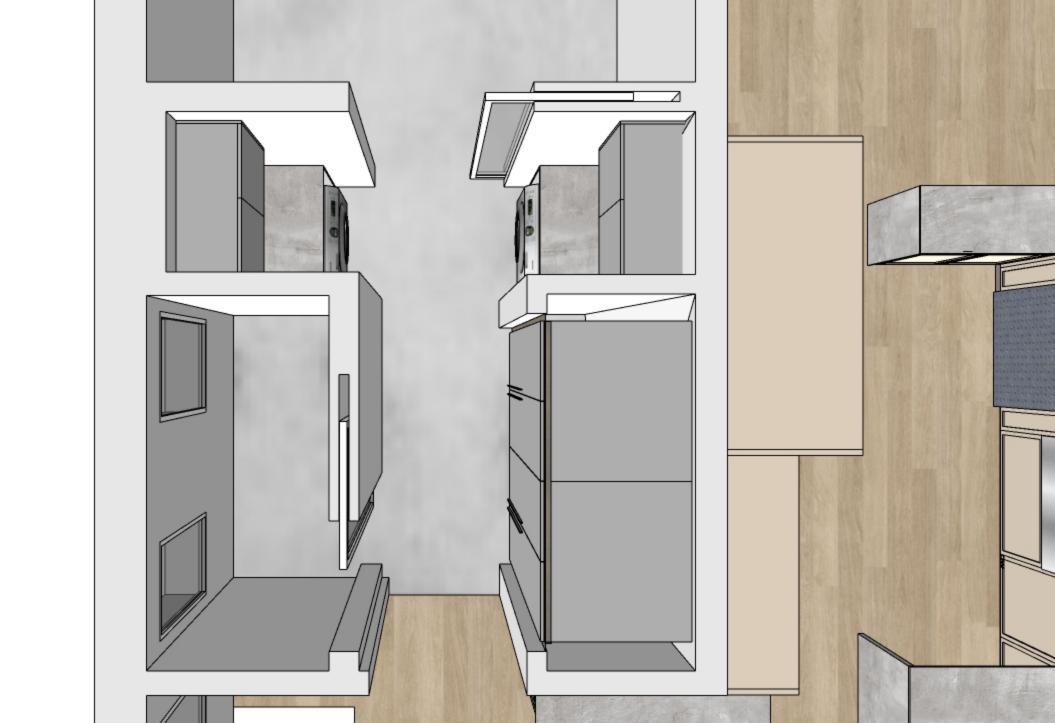

VIEW H-I

PROJECT TITLE:
All dimensions are to verification and

TITLE: SECOND FLOOR D/W

All dimensions are subject to verification and adjustment on jobsite to fit job condition.

PRODUCED BY: N.M

| PROJECT TITLE:   |
|------------------|
| 11 BROOKMOUNT RD |