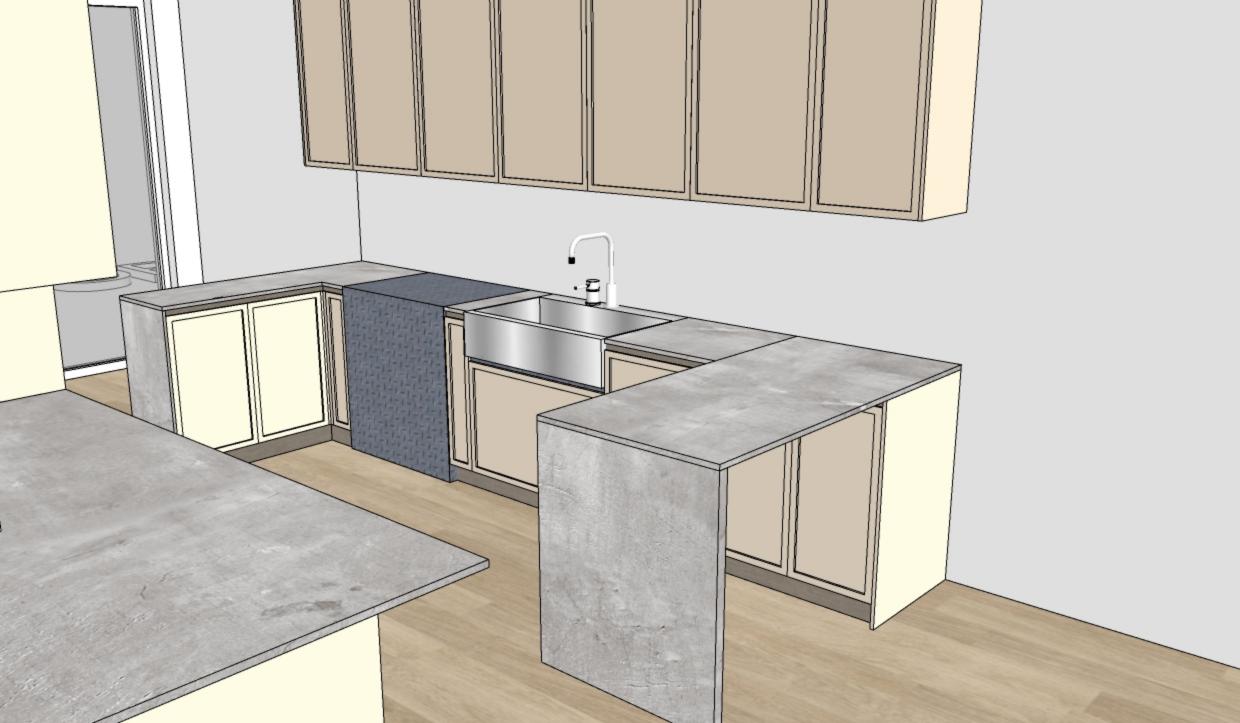

PRODUCED BY:

N.M

VIEW A

PROJECT TITLE:
11 BROOKMOUNT RD

TITLE: MAIN FLOOR KITCHEN

All dimensions are subject to verification and adjustment on jobsite to fit job condition.

PRODUCED BY: N.M

### VIEW B