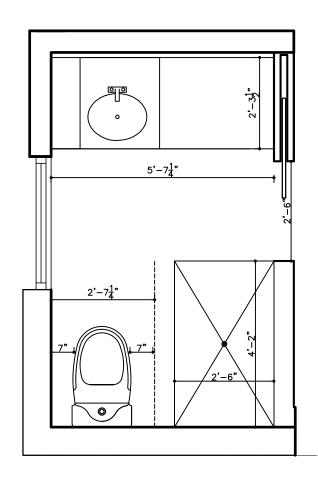

## PROJECT TITLE: 11 BROOKMOUNT RD

TITLE: SECOND FLOOR BATHROOM All dimensions are subject to verification and adjustment on jobsite to fit job condition.

PRODUCED BY: N.M

PROJECT TITLE:
11 BROOKMOUNT RD