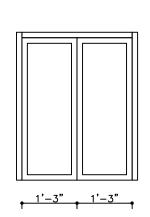

# PROJECT TITLE: All dimensions are to verification and

TITLE: MAIN FLOOR CLOSET

All dimensions are subject to verification and adjustment on jobsite to fit job condition.

PRODUCED BY: N.M

| PROJECT TITLE:   |
|------------------|
| 11 BROOKMOUNT RD |