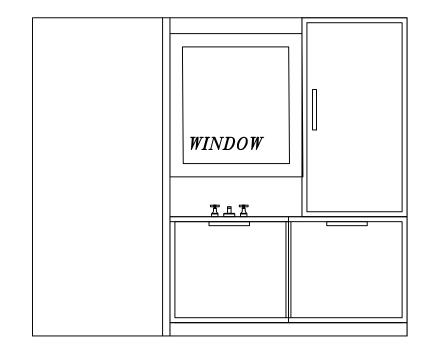

VIEW H-I

PROJECT TITLE:
All dimensions are to verification and

TITLE: SECOND FLOOR D/W

All dimensions are subject to verification and adjustment on jobsite to fit job condition.

PRODUCED BY: N.M

| PROJECT TITLE:   |
|------------------|
| 11 BROOKMOUNT RD |