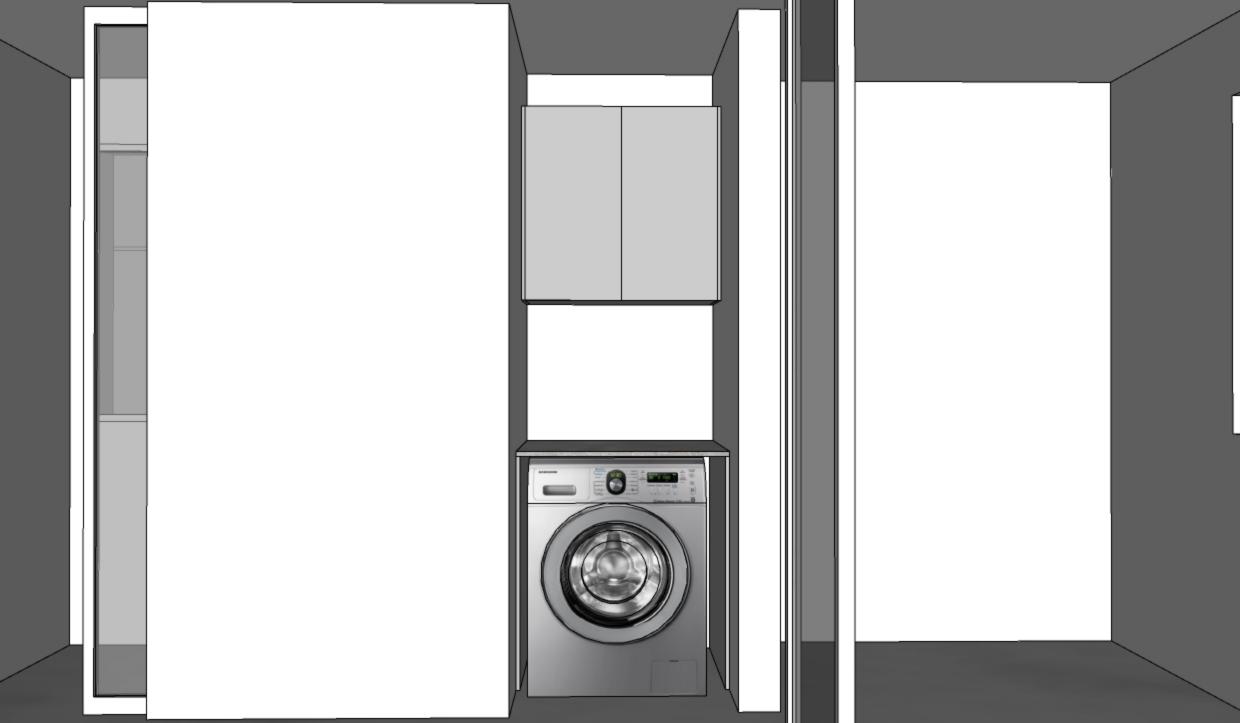

# PROJECT TITLE: All dimensions are to verification and

TITLE: SECOND FLOOR CLOSET

All dimensions are subject to verification and adjustment on jobsite to fit job condition.

PRODUCED BY: N.M

TOP LOAD WASHER