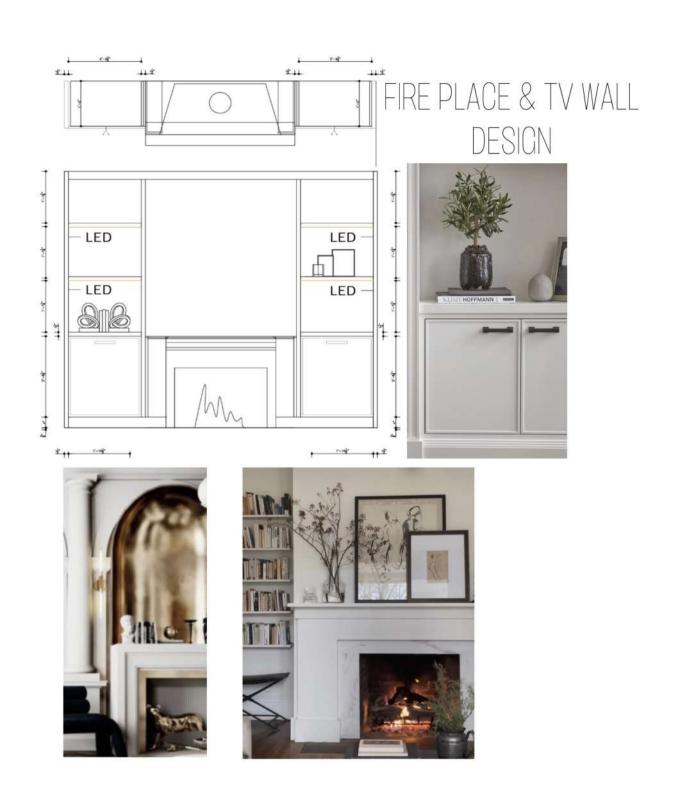

TITLE:

TV WALL DESIGN

All dimensions are subject to verification and adjustment on jobsite to fit job condition.

PRODUCED BY: N.M

### TWO DIFFERENT DESIGN