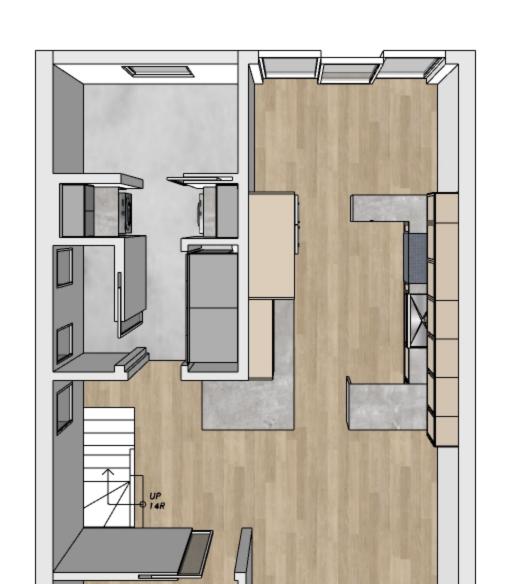

### MAIN FLOOR

PROJECT TITLE: 11 BROOKMOUNT RD TITLE: MAIN FLOOR

E: All dimensions are subject to verification and adjustment on jobsite to fit job condition,

PRODUCED BY: N.M SIGN&DATE:

WHITE SOFT TOUCH

MAIN FLOOR KITCHEN