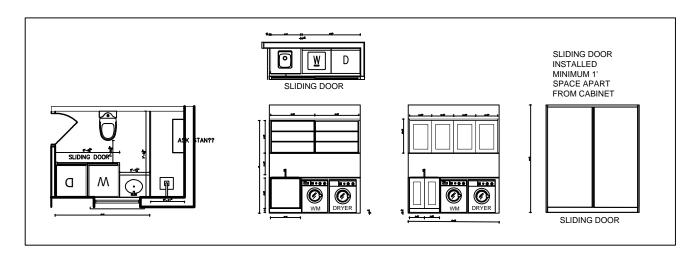

# PROJECT TITLE: All dimensions are to verification and

TITLE: SECOND FLOOR CLOSET

All dimensions are subject to verification and adjustment on jobsite to fit job condition.

PRODUCED BY: N.M

TOP LOAD WASHER

VIEW H-I

PROJECT TITLE:
All dimensions are to verification and

TITLE: SECOND FLOOR D/W

All dimensions are subject to verification and adjustment on jobsite to fit job condition.

PRODUCED BY: N.M

| PROJECT TITLE:   |
|------------------|
| 11 BROOKMOUNT RD |