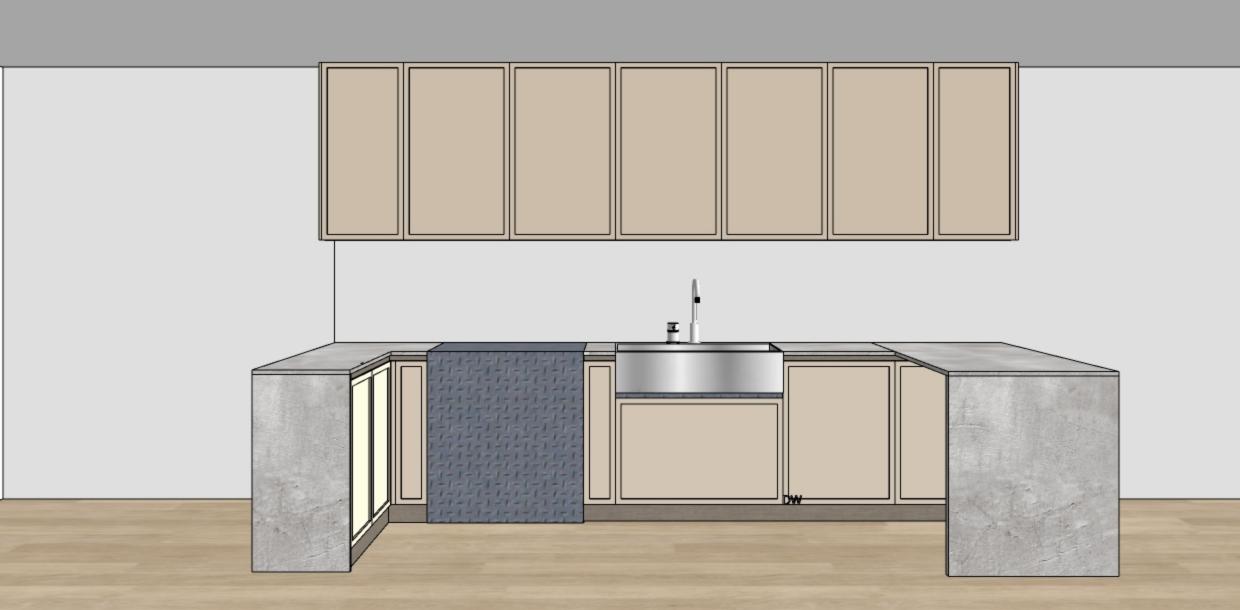

## PROJECT TITLE: 11 BROOKMOUNT RD

TITLE: MAIN FLOOR KITCHEN

All dimensions are subject to verification and adjustment on jobsite to fit job condition.

PRODUCED BY: N.M

VIEW C-D-E

PROJECT TITLE:
11 BROOKMOUNT RD

TITLE: MAIN FLOOR KITCHEN

All dimensions are subject to verification and adjustment on jobsite to fit job condition.

PRODUCED BY: N.M