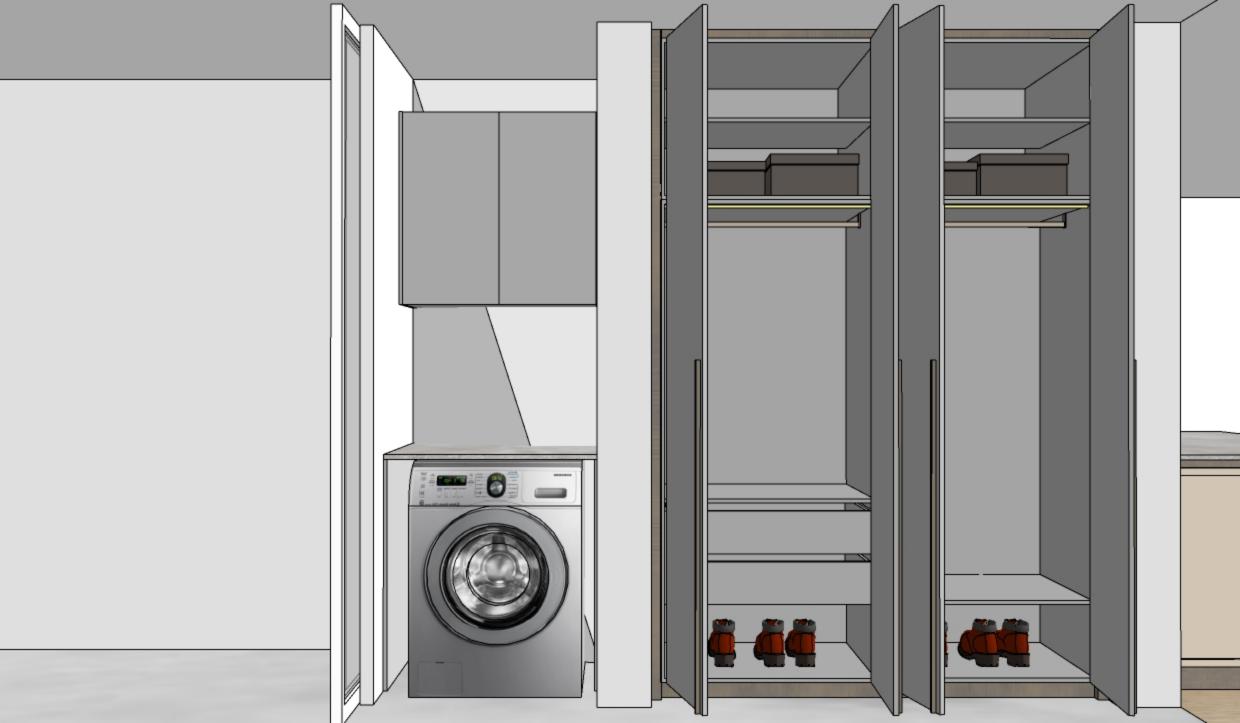

### VIEW G

# PROJECT TITLE: All dimensions are to verification and

TITLE: SECOND FLOOR CLOSET

All dimensions are subject to verification and adjustment on jobsite to fit job condition.

PRODUCED BY: N.M

TOP LOAD WASHER