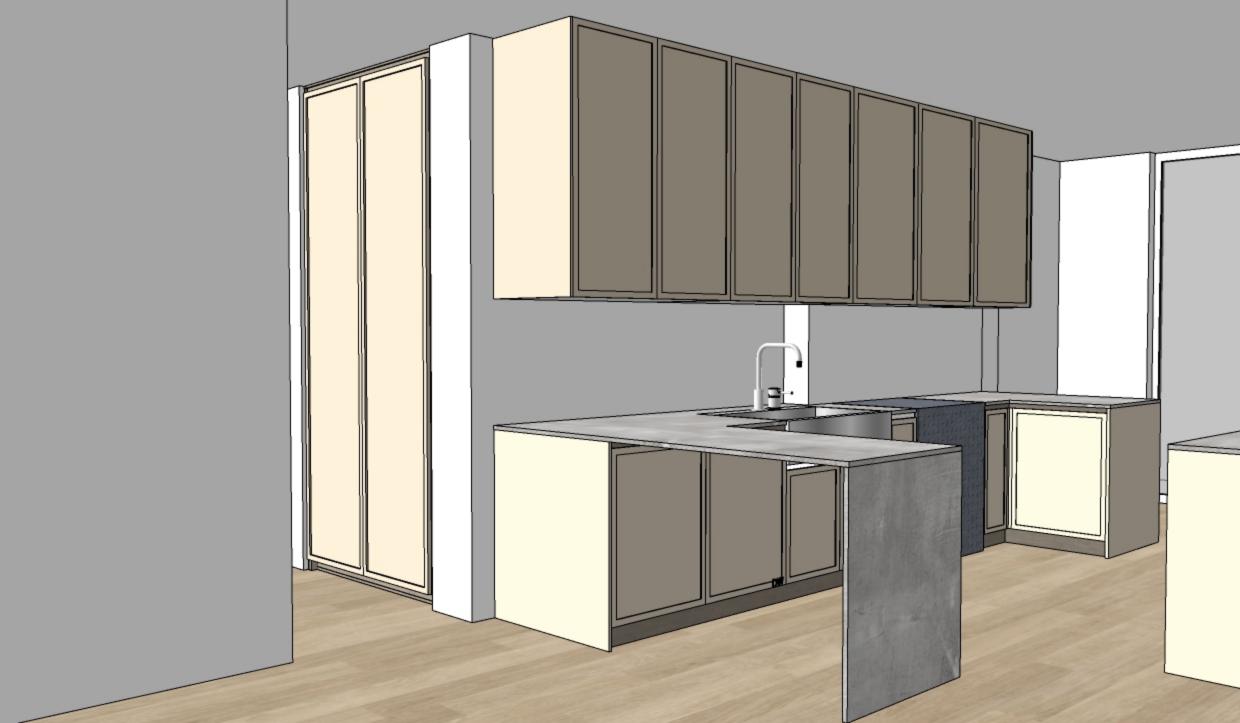

PRODUCED BY:

N.M

VIEW A

PROJECT TITLE:
11 BROOKMOUNT RD

TITLE: MAIN FLOOR KITCHEN

All dimensions are subject to verification and adjustment on jobsite to fit job condition.

PRODUCED BY: N.M

### VIEW B