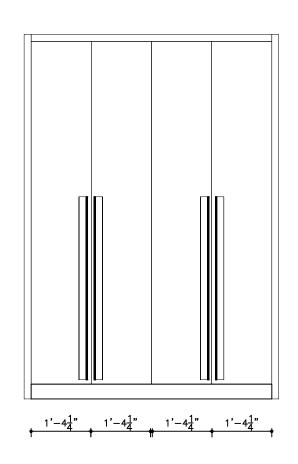

# PROJECT TITLE: All dimensions are to verification and

TITLE: MAIN FLOOR CLOSET

All dimensions are subject to verification and adjustment on jobsite to fit job condition.

PRODUCED BY: N.M

| PROJECT TITLE:   |
|------------------|
| 11 BROOKMOUNT RD |