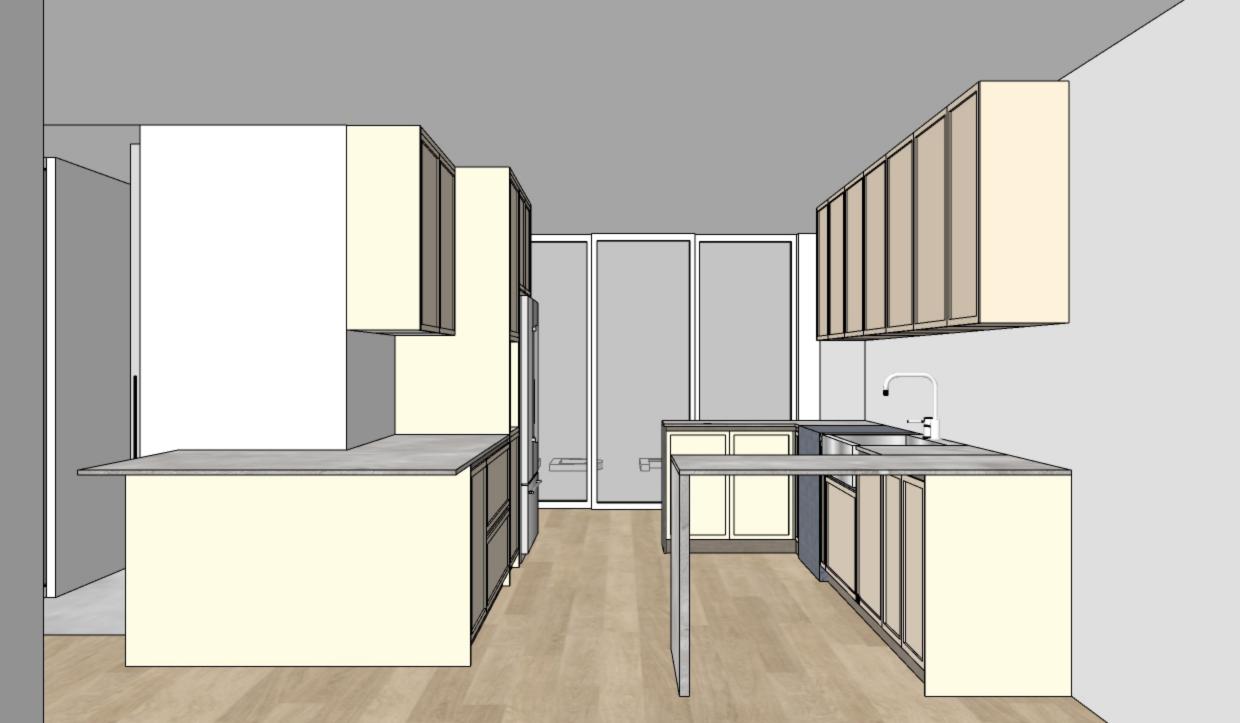

PRODUCED BY:

N.M

VIEW A

PROJECT TITLE:
11 BROOKMOUNT RD

TITLE: MAIN FLOOR KITCHEN

All dimensions are subject to verification and adjustment on jobsite to fit job condition.

PRODUCED BY: N.M

### VIEW B