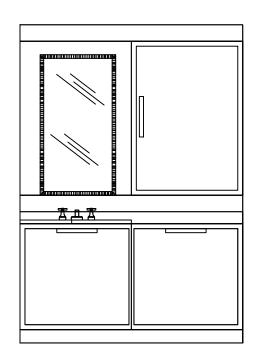

RD

TITLE:

SECOND FLOOR KITCHEN

All dimensions are subject to verification and adjustment on jobsite to fit job condition.

PRODUCED BY: N.M





### VIEW G



# PROJECT TITLE: All dimensions are to verification and

TITLE: SECOND FLOOR CLOSET

All dimensions are subject to verification and adjustment on jobsite to fit job condition.

PRODUCED BY: N.M

















TOP LOAD WASHER

VIEW H-I



PROJECT TITLE:
All dimensions are to verification and

TITLE: SECOND FLOOR D/W

All dimensions are subject to verification and adjustment on jobsite to fit job condition.

PRODUCED BY: N.M





| PROJECT TITLE:   |
|------------------|
| 11 BROOKMOUNT RD |

TITLE:

TV WALL DESIGN

All dimensions are subject to verification and adjustment on jobsite to fit job condition.

PRODUCED BY: N.M











### TWO DIFFERENT DESIGN



## PROJECT TITLE: 11 BROOKMOUNT RD

TITLE: SECOND FLOOR BATHROOM All dimensions are subject to verification and adjustment on jobsite to fit job condition.

PRODUCED BY: N.M









PROJECT TITLE:
11 BROOKMOUNT RD

TITLE:

**BASEMENT** 

All dimensions are subject to verification and adjustment on jobsite to fit job condition.

PRODUCED BY:

N.M