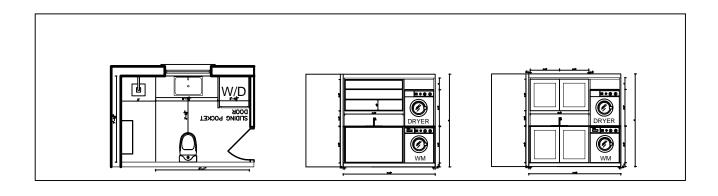

# PROJECT TITLE: All dimensions are to verification and

TITLE: SECOND FLOOR CLOSET

All dimensions are subject to verification and adjustment on jobsite to fit job condition.

PRODUCED BY: N.M

TOP LOAD WASHER

VIEW H-I

PROJECT TITLE:
All dimensions are to verification and

TITLE: SECOND FLOOR D/W

All dimensions are subject to verification and adjustment on jobsite to fit job condition.

PRODUCED BY: N.M

| PROJECT TITLE:   |
|------------------|
| 11 BROOKMOUNT RD |