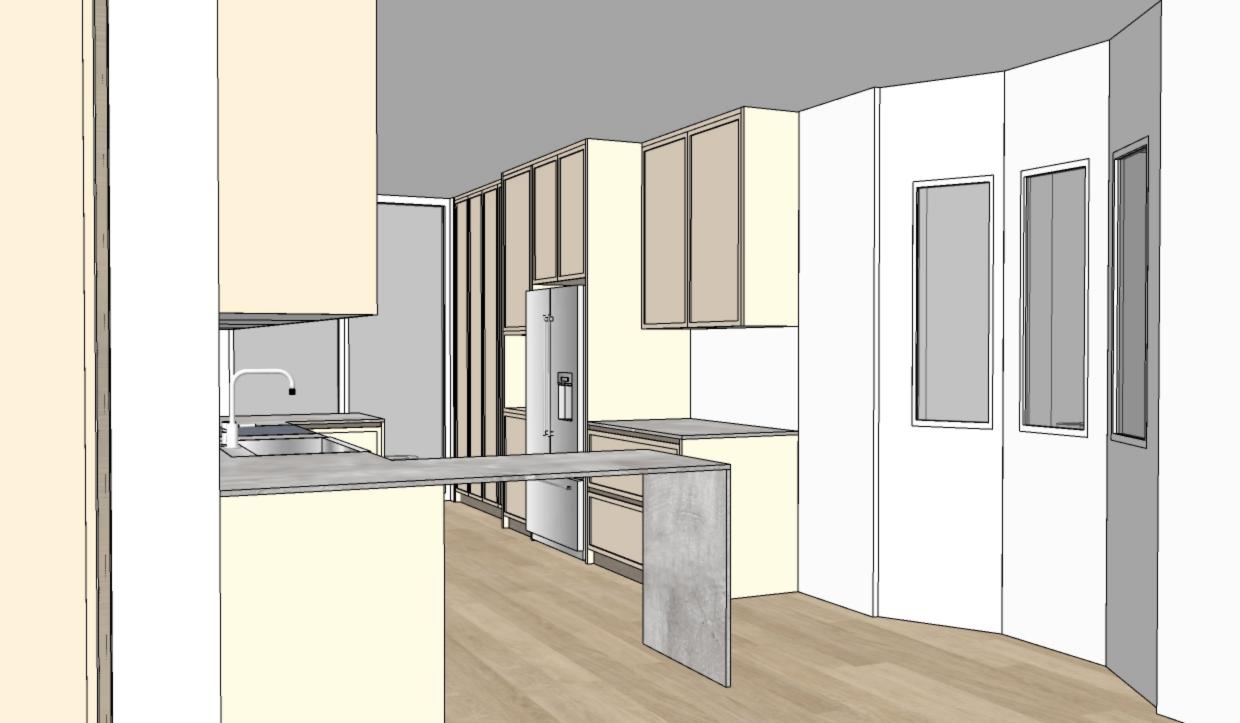

## PROJECT TITLE: 11 BROOKMOUNT RD

TITLE: MAIN FLOOR KITCHEN

All dimensions are subject to verification and adjustment on jobsite to fit job condition.

PRODUCED BY: N.M

VIEW C-D-E

PROJECT TITLE:
11 BROOKMOUNT RD

TITLE: MAIN FLOOR KITCHEN

All dimensions are subject to verification and adjustment on jobsite to fit job condition.

PRODUCED BY: N.M