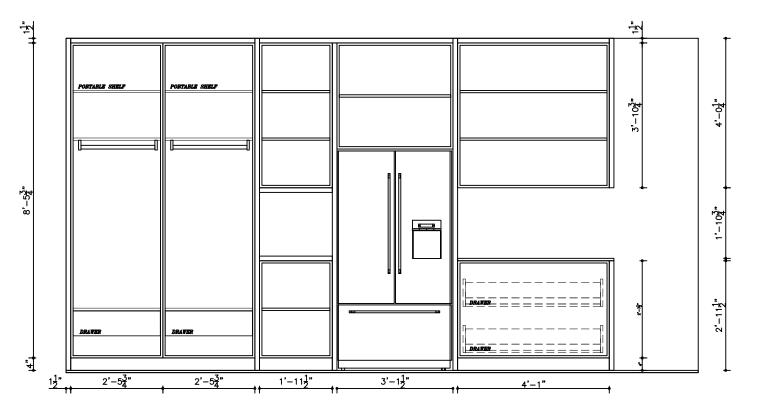

# PROJECT TITLE: All dimensions are to verification and

TITLE: MAIN FLOOR CLOSET

All dimensions are subject to verification and adjustment on jobsite to fit job condition.

PRODUCED BY: N.M

| PROJECT TITLE:   |
|------------------|
| 11 BROOKMOUNT RD |