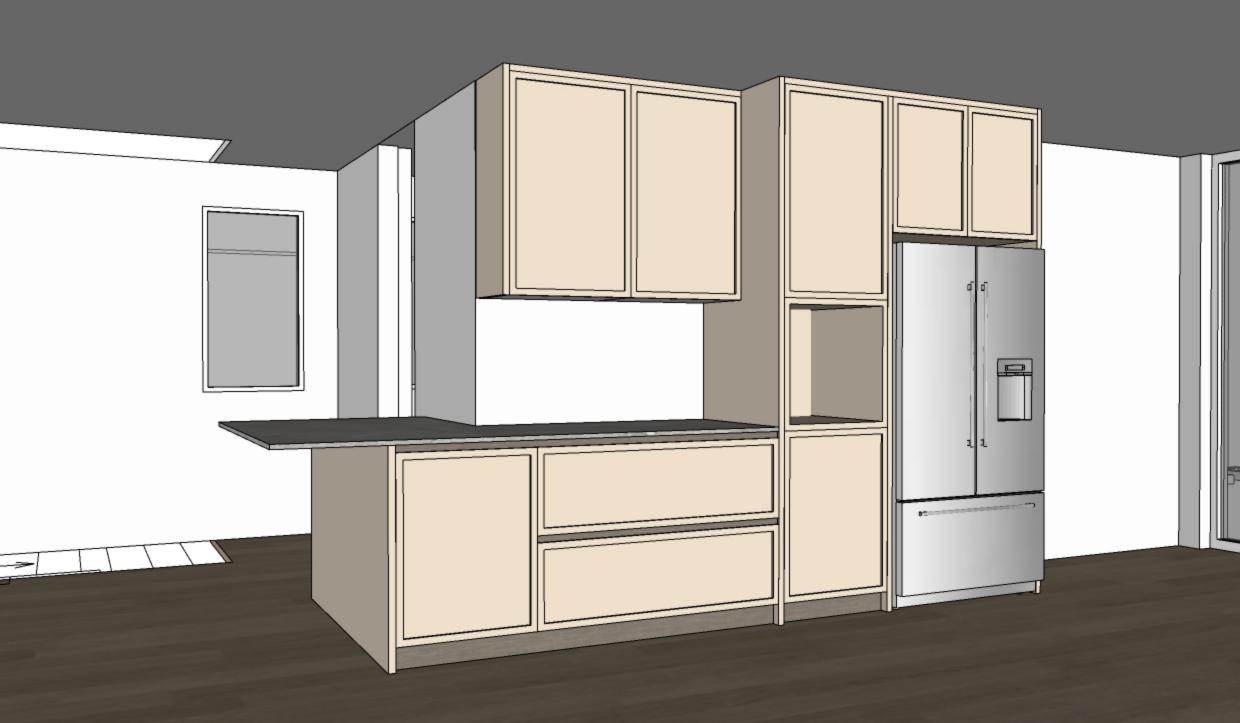

## PROJECT TITLE: 11 BROOKMOUNT RD

TITLE: MAIN FLOOR KITCHEN

All dimensions are subject to verification and adjustment on jobsite to fit job condition.

PRODUCED BY: N.M

VIEW C-D-E

PROJECT TITLE:
11 BROOKMOUNT RD

TITLE: MAIN FLOOR KITCHEN

All dimensions are subject to verification and adjustment on jobsite to fit job condition.

PRODUCED BY: N.M