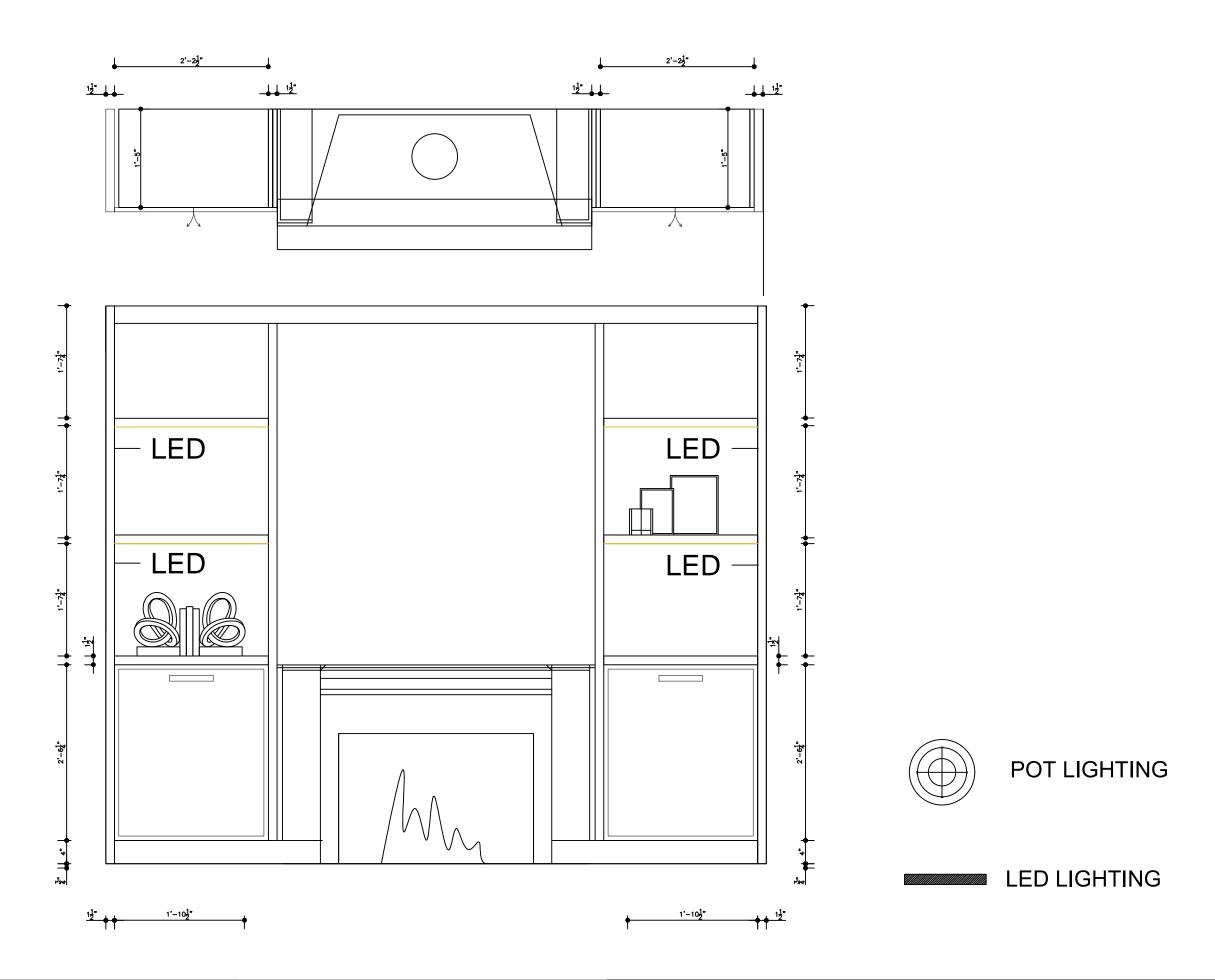

TITLE:

TV WALL DESIGN

All dimensions are subject to verification and adjustment on jobsite to fit job condition.

PRODUCED BY: N.M

### TWO DIFFERENT DESIGN