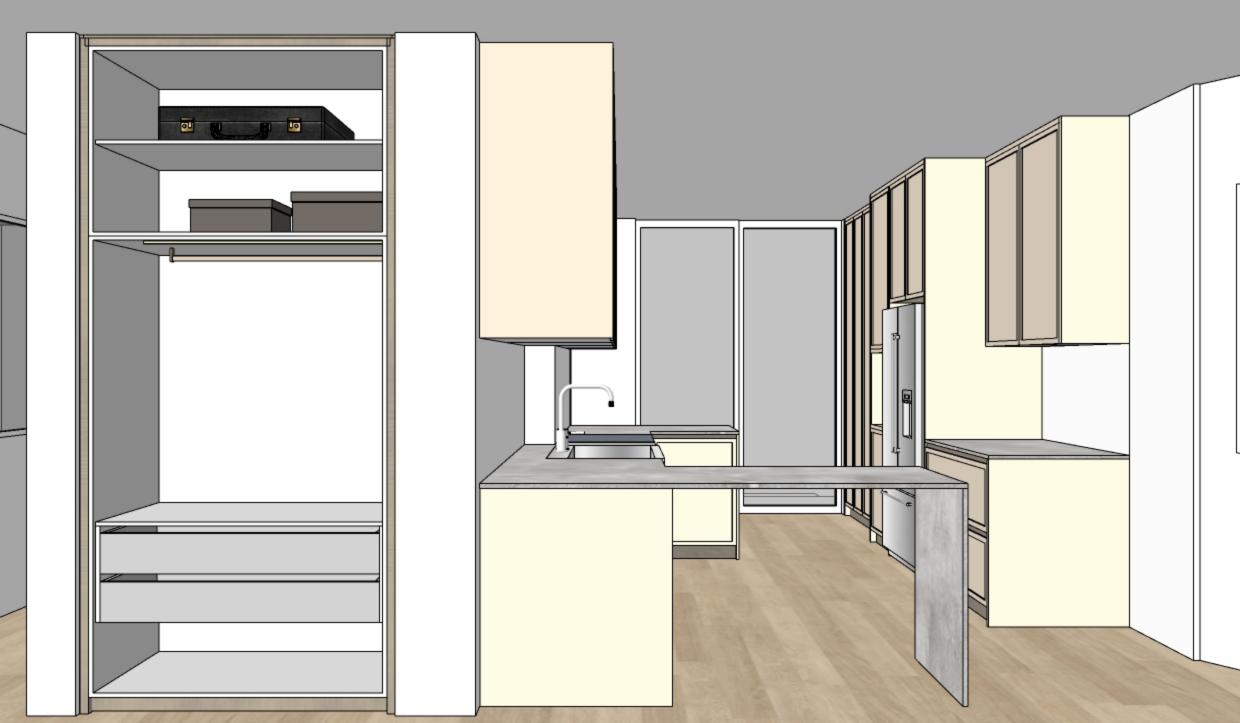

PRODUCED BY:

N.M

VIEW A

PROJECT TITLE:
11 BROOKMOUNT RD

TITLE: MAIN FLOOR KITCHEN

All dimensions are subject to verification and adjustment on jobsite to fit job condition.

PRODUCED BY: N.M

### VIEW B