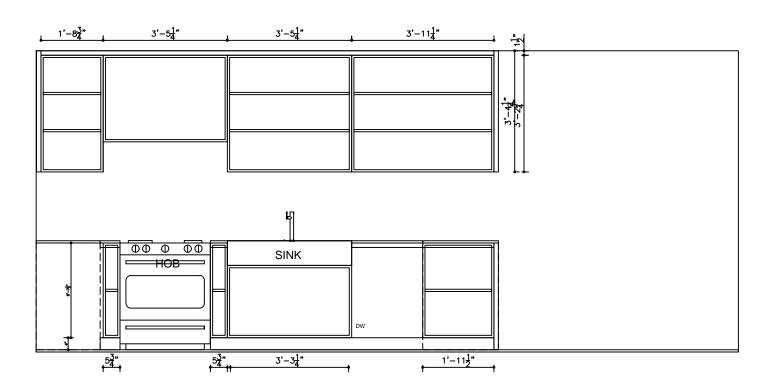

PRODUCED BY:

N.M

VIEW A

PROJECT TITLE:
11 BROOKMOUNT RD

TITLE: MAIN FLOOR KITCHEN

All dimensions are subject to verification and adjustment on jobsite to fit job condition.

PRODUCED BY: N.M

### VIEW B