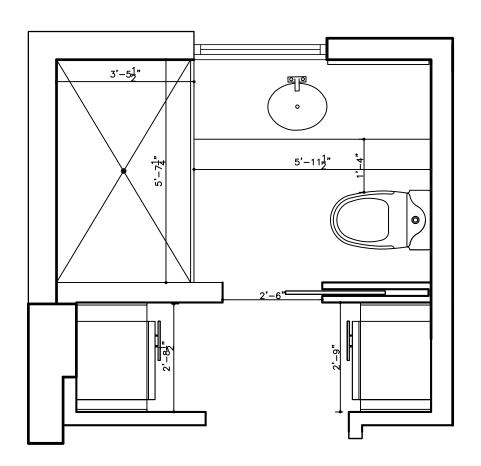

## PROJECT TITLE: 11 BROOKMOUNT RD

TITLE: SECOND FLOOR BATHROOM All dimensions are subject to verification and adjustment on jobsite to fit job condition.

PRODUCED BY: N.M

PROJECT TITLE:
11 BROOKMOUNT RD