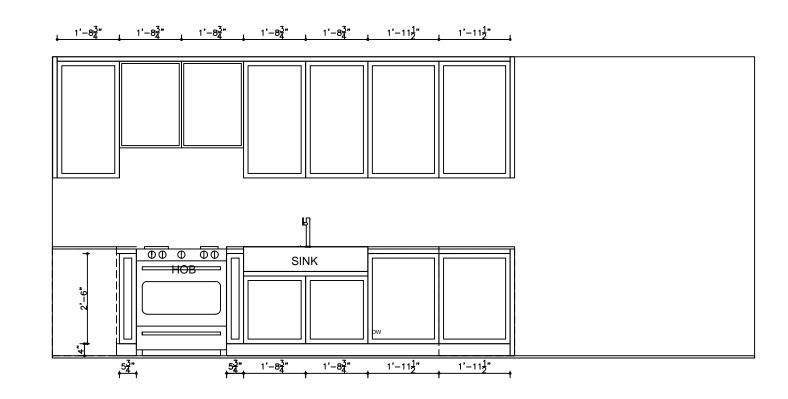

## PROJECT TITLE: 11 BROOKMOUNT RD

TITLE: MAIN FLOOR KITCHEN

All dimensions are subject to verification and adjustment on jobsite to fit job condition.

PRODUCED BY: N.M

VIEW C-D-E

PROJECT TITLE:
11 BROOKMOUNT RD

TITLE: MAIN FLOOR KITCHEN

All dimensions are subject to verification and adjustment on jobsite to fit job condition.

PRODUCED BY: N.M