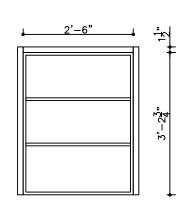

# PROJECT TITLE: All dimensions are to verification and

TITLE: MAIN FLOOR CLOSET

All dimensions are subject to verification and adjustment on jobsite to fit job condition.

PRODUCED BY: N.M

| PROJECT TITLE:   |
|------------------|
| 11 BROOKMOUNT RD |