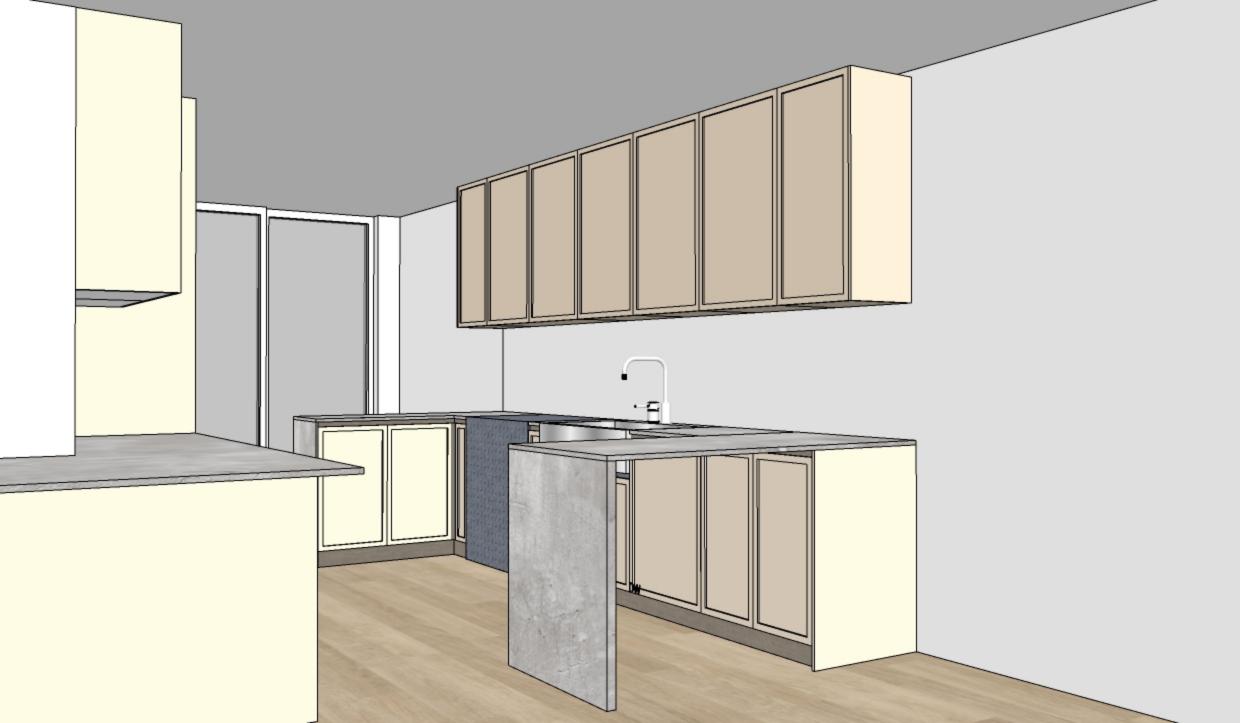

### VIEW B

## PROJECT TITLE: 11 BROOKMOUNT RD

TITLE: MAIN FLOOR KITCHEN

All dimensions are subject to verification and adjustment on jobsite to fit job condition.

PRODUCED BY: N.M

VIEW C-D-E

PROJECT TITLE:
11 BROOKMOUNT RD