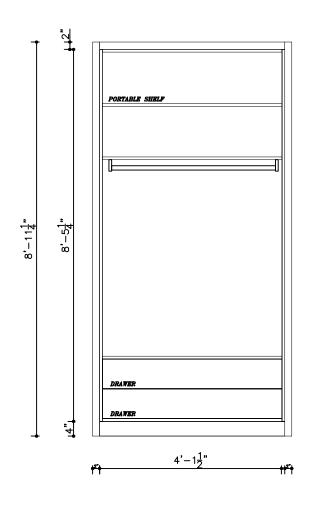

# PROJECT TITLE: All dimensions are to verification and

TITLE: MAIN FLOOR CLOSET

All dimensions are subject to verification and adjustment on jobsite to fit job condition.

PRODUCED BY: N.M

| PROJECT TITLE:   |
|------------------|
| 11 BROOKMOUNT RD |