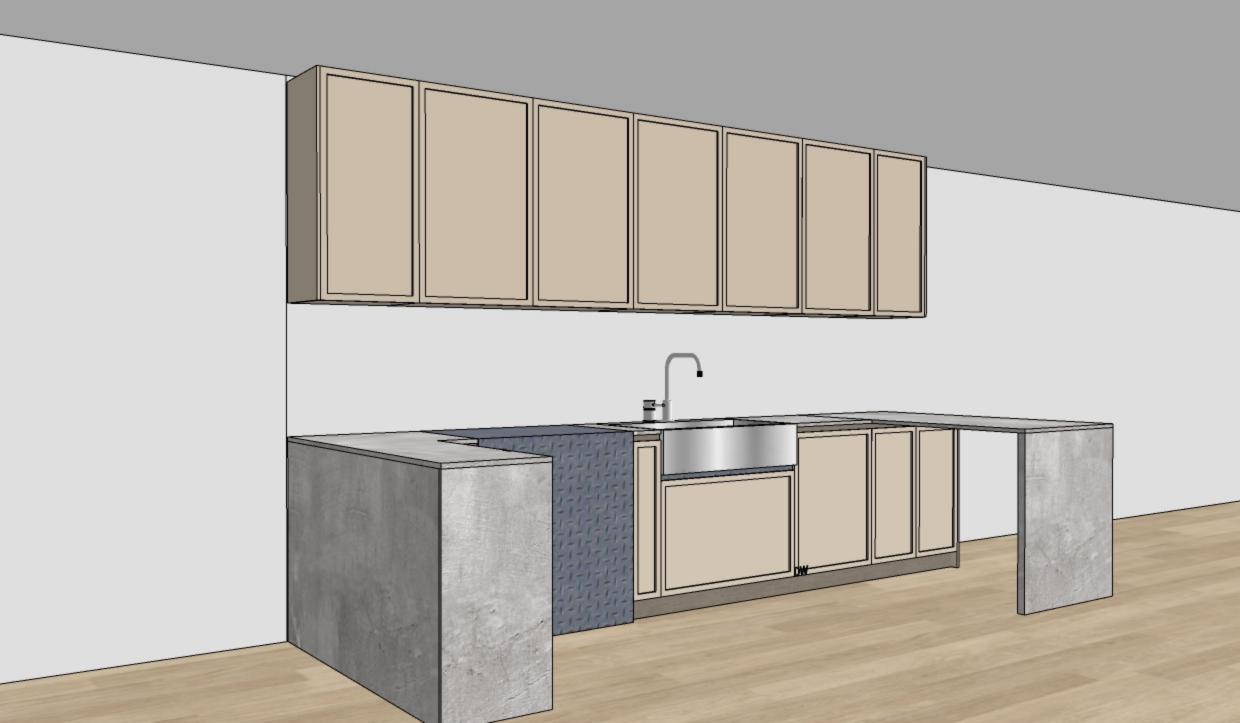

## PROJECT TITLE: 11 BROOKMOUNT RD

TITLE: MAIN FLOOR KITCHEN

All dimensions are subject to verification and adjustment on jobsite to fit job condition.

PRODUCED BY: N.M

VIEW C-D-E

PROJECT TITLE:
11 BROOKMOUNT RD

TITLE: MAIN FLOOR KITCHEN

All dimensions are subject to verification and adjustment on jobsite to fit job condition.

PRODUCED BY: N.M