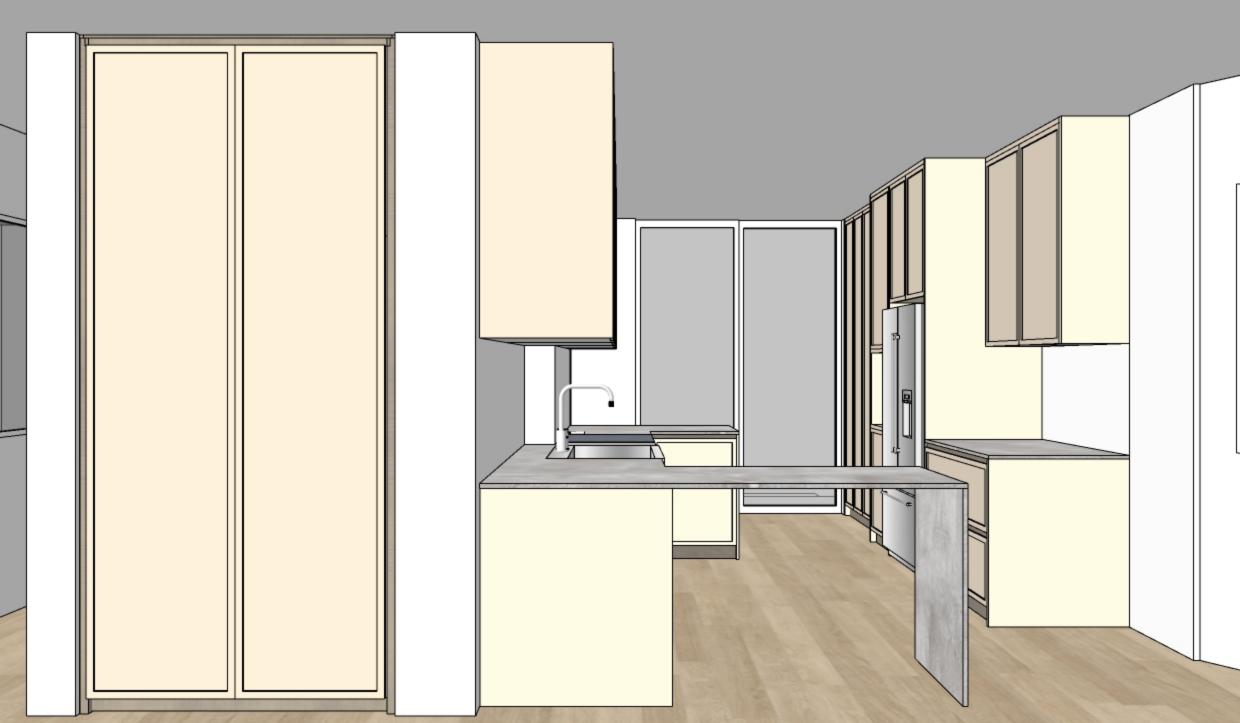

## PROJECT TITLE: 11 BROOKMOUNT RD

TITLE: MAIN FLOOR KITCHEN

All dimensions are subject to verification and adjustment on jobsite to fit job condition.

PRODUCED BY: N.M

VIEW C-D-E

PROJECT TITLE:
11 BROOKMOUNT RD

TITLE: MAIN FLOOR KITCHEN

All dimensions are subject to verification and adjustment on jobsite to fit job condition.

PRODUCED BY: N.M