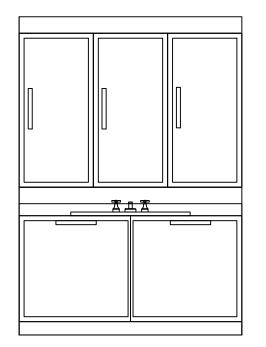

#### VIEW C-D-E-F

PROJECT TITLE:
11 BROOKMOUNT RD

TITLE:

SECOND FLOOR KITCHEN

All dimensions are subject to verification and adjustment on jobsite to fit job condition.

PRODUCED BY: N.M