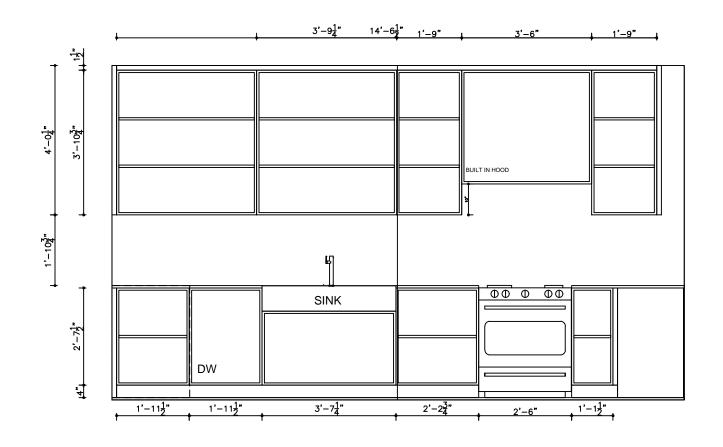

## PROJECT TITLE: 11 BROOKMOUNT RD

TITLE: MAIN FLOOR KITCHEN

All dimensions are subject to verification and adjustment on jobsite to fit job condition.

PRODUCED BY: N.M

VIEW C-D-E

PROJECT TITLE:
11 BROOKMOUNT RD

TITLE: MAIN FLOOR KITCHEN

All dimensions are subject to verification and adjustment on jobsite to fit job condition.

PRODUCED BY: N.M