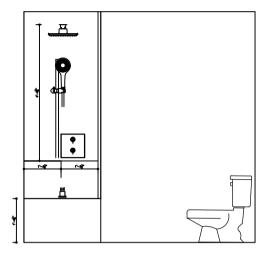

#### **VANITY LIGHTING**

KUBE BATH 36"ROSE WOOD WALL MOUNT

# SLIDING BATHTUB GLASS SHOWER DOOR

PROJECT TITLE: 63 GLENWOOD DR

TITLE:

BATHROOM#1

All dimensions are subject to verification and adjustment on jobsite to fit job condition.

PRODUCED BY: N.M

PROJECT TITLE: 63 GLENWOOD DR