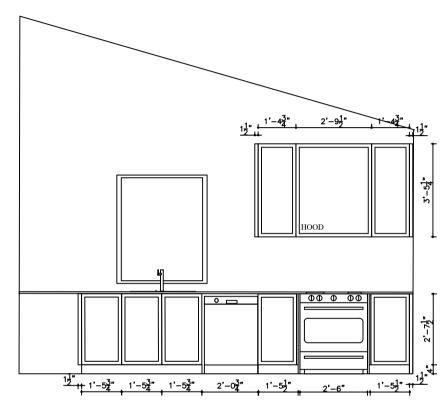

#### **PLAN**

PROJECT TITLE: 63 GLENWOOD DR

TITLE:

MAIN FLOOR KITCHEN

All dimensions are subject to verification and adjustment on jobsite to fit job condition.

PRODUCED BY: N.M

VIEW B

PROJECT TITLE: 63 GLENWOOD DR

TITLE: MAIN FLOOR KITCHEN

All dimensions are subject to verification and adjustment on jobsite to fit job condition.

PRODUCED BY:

N.M

VIEW A

PROJECT TITLE: 63 GLENWOOD DR

TITLE: MAIN FLOOR KITCHEN

All dimensions are subject to verification and adjustment on jobsite to fit job condition.