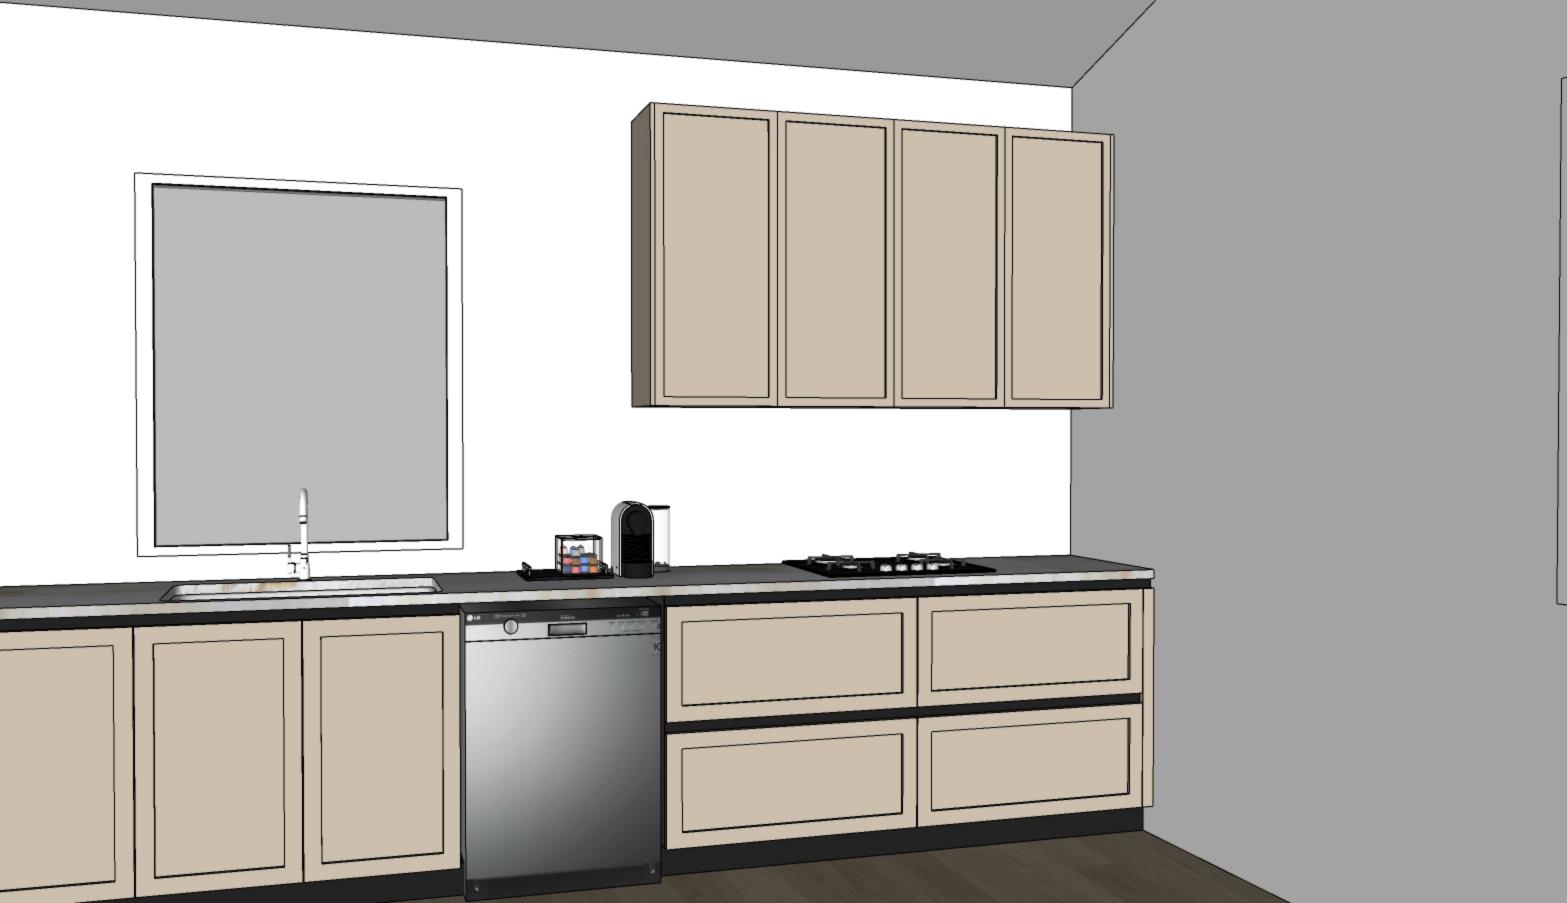

61 GLENWOOD WASAGA BEACH

NELLY@GrandDesignBuild.com

WALL DESIGN: PEGASUS/ DLX1010-1

FLOOR: VALKYRIE LUXURY VINYL

KITCHEN:
MODERN DESIGN AND
ALL FLAT WHITE

CHANDELIER LIGHTING DESIGN

POT LIGHT DESIGN FOR BATHROOMS

PROJECT TITLE: 63 GLENWOOD DR

TITLE:

MAIN FLOOR PLAN

All dimensions are subject to verification and adjustment on jobsite to fit job condition.

PRODUCED BY: N.M

COUNTERTOPS: HO5 QUARTZ

KITCHEN CABINET:

UPPER CABINET: WHITE FLAT MATT LOWER CABINET: WHITE FLAT MATT

HARDWARES

LED.UNDER CABINET

VFNT-A-HOOD

FLOOR: SMART DROP ELITE7

VALKYRIO