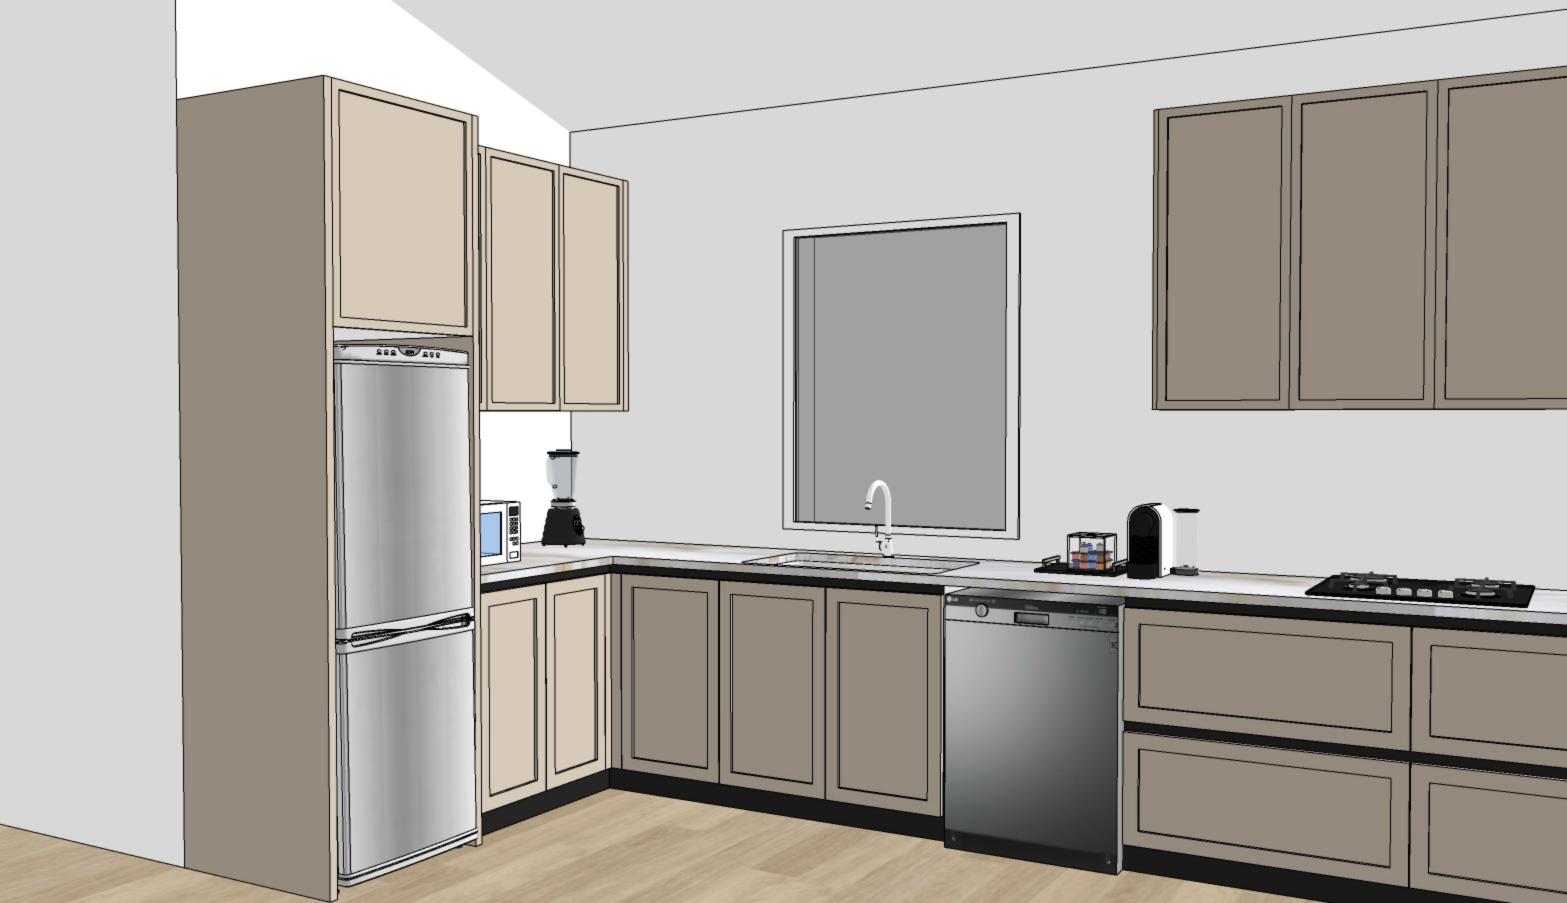

#### **PLAN**

PROJECT TITLE: 63 GLENWOOD DR

TITLE:

MAIN FLOOR KITCHEN

All dimensions are subject to verification and adjustment on jobsite to fit job condition.

PRODUCED BY: N.M

VIEW B

PROJECT TITLE: 63 GLENWOOD DR

TITLE: MAIN FLOOR KITCHEN

All dimensions are subject to verification and adjustment on jobsite to fit job condition.

PRODUCED BY:

N.M

VIEW A

PROJECT TITLE: 63 GLENWOOD DR

TITLE: MAIN FLOOR KITCHEN

All dimensions are subject to verification and adjustment on jobsite to fit job condition.