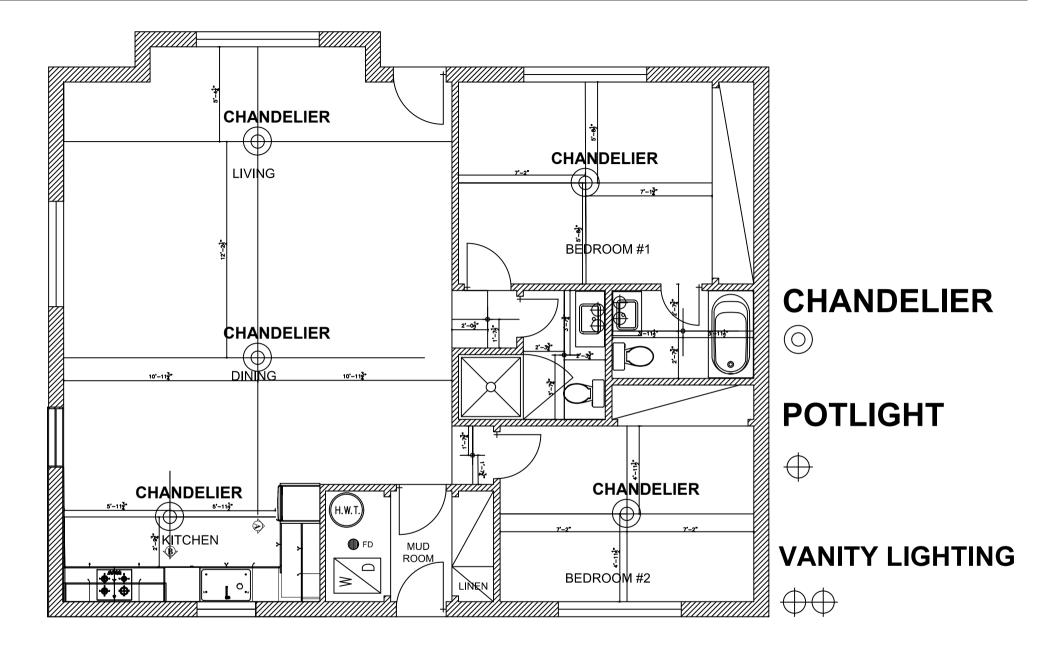

TITLE: LIGHTING DESIGN All dimensions are subject to verification and adjustment on jobsite to fit job condition.

PRODUCED BY: N.M