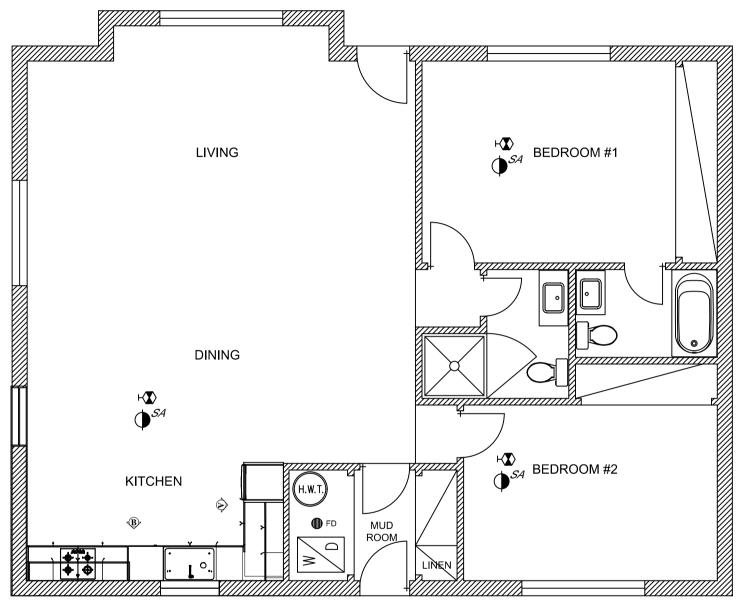

PROJECT TITLE: 63 GLENWOOD DR

TITLE:

MAIN FLOOR PLAN

All dimensions are subject to verification and adjustment on jobsite to fit job condition.

PRODUCED BY: N.M

COUNTERTOPS: HO5 QUARTZ

KITCHEN CABINET:

UPPER CABINET: WHITE FLAT MATT LOWER CABINET: WHITE FLAT MATT