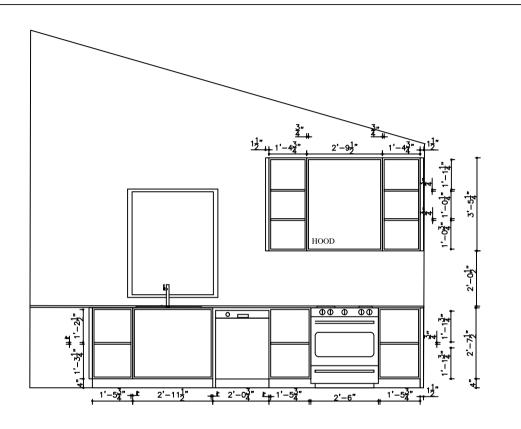

TITLE: MAIN FLOOR KITCHEN

All dimensions are subject to verification and adjustment on jobsite to fit job condition.

PRODUCED BY:

N.M

VIEW A

PROJECT TITLE: 63 GLENWOOD DR

TITLE: MAIN FLOOR KITCHEN

All dimensions are subject to verification and adjustment on jobsite to fit job condition.