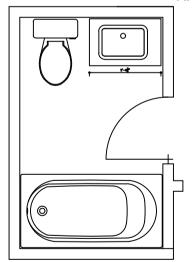

# SLIDING BATHTUB GLASS SHOWER DOOR

PROJECT TITLE: 63 GLENWOOD DR

TITLE:

BATHROOM#1

All dimensions are subject to verification and adjustment on jobsite to fit job condition.

PRODUCED BY: N.M

PROJECT TITLE: 63 GLENWOOD DR