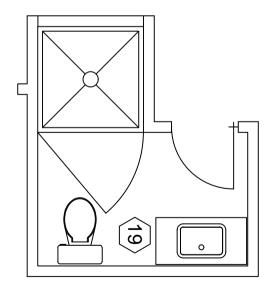

# SLIDING BATHTUB GLASS SHOWER DOOR

PROJECT TITLE: 63 GLENWOOD DR

TITLE:

BATHROOM#1

All dimensions are subject to verification and adjustment on jobsite to fit job condition.

PRODUCED BY: N.M

PROJECT TITLE: 63 GLENWOOD DR