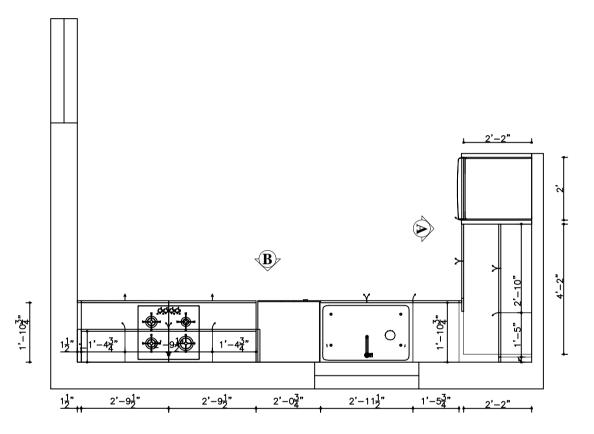

#### **PLAN**

PROJECT TITLE: 63 GLENWOOD DR

TITLE:

MAIN FLOOR KITCHEN

All dimensions are subject to verification and adjustment on jobsite to fit job condition.

PRODUCED BY: N.M

VIEW B

PROJECT TITLE: 63 GLENWOOD DR