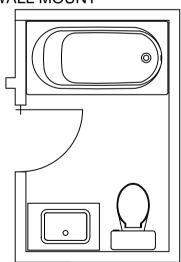

# SLIDING BATHTUB GLASS SHOWER DOOR

PROJECT TITLE: 63 GLENWOOD DR

TITLE:

BATHROOM#1

All dimensions are subject to verification and adjustment on jobsite to fit job condition.

PRODUCED BY: N.M

PROJECT TITLE: 63 GLENWOOD DR

#### **VANITY LIGHTING**

KUBE BATH 36"ROSE WOOD WALL MOUNT