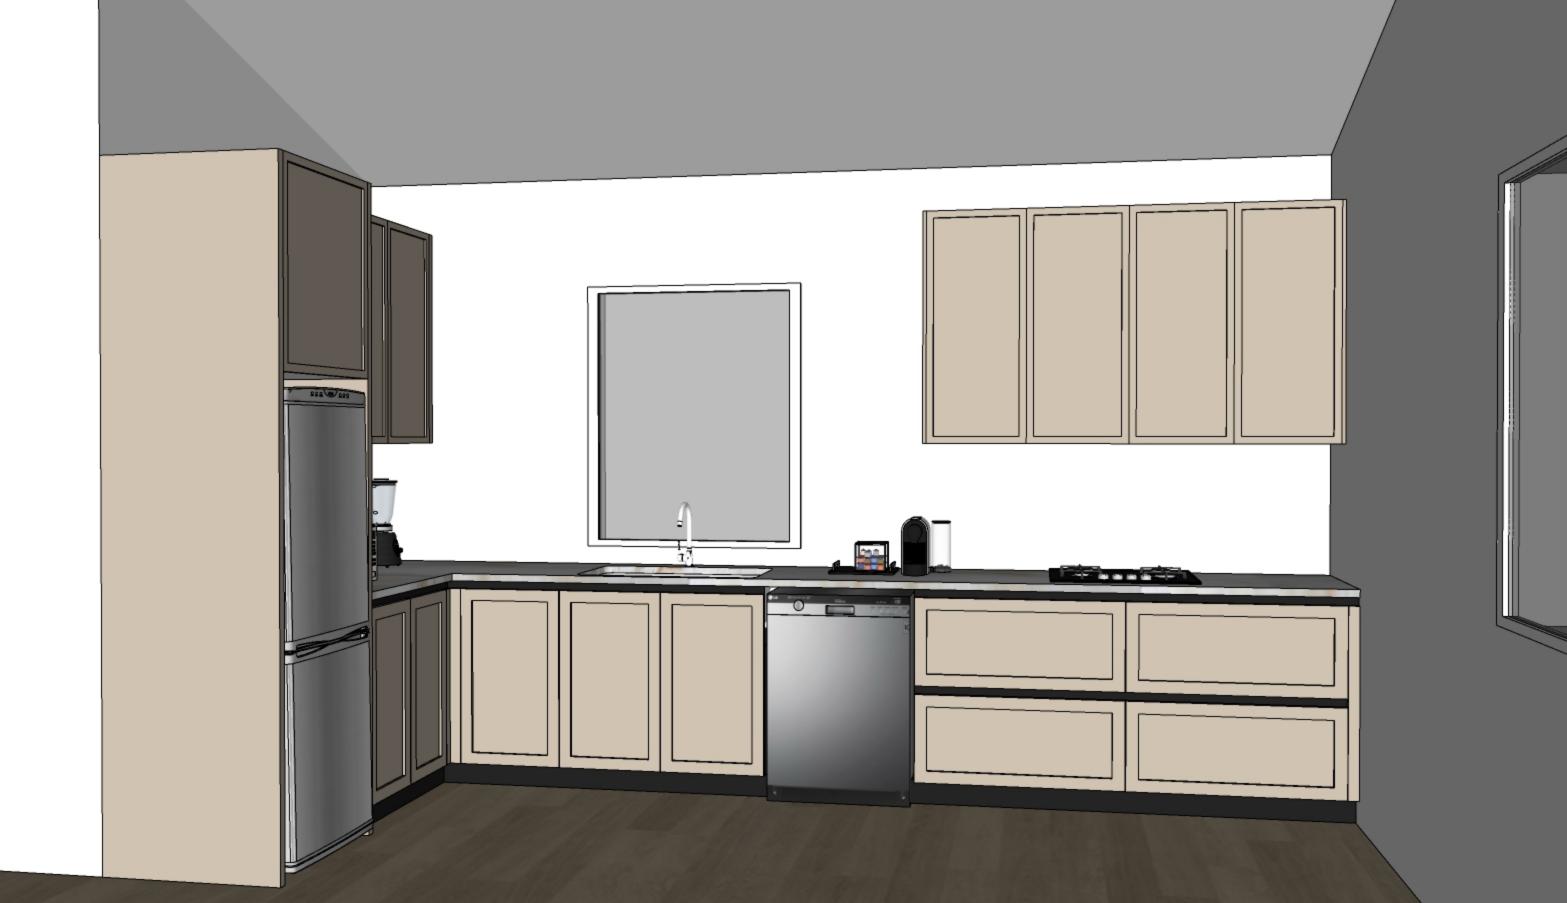

#### **PLAN**

PROJECT TITLE: 63 GLENWOOD DR

TITLE:

MAIN FLOOR KITCHEN

All dimensions are subject to verification and adjustment on jobsite to fit job condition.

PRODUCED BY: N.M

VIEW B

PROJECT TITLE: 63 GLENWOOD DR

TITLE: MAIN FLOOR KITCHEN

All dimensions are subject to verification and adjustment on jobsite to fit job condition.

PRODUCED BY:

N.M

VIEW A

PROJECT TITLE: 63 GLENWOOD DR

TITLE: MAIN FLOOR KITCHEN

All dimensions are subject to verification and adjustment on jobsite to fit job condition.