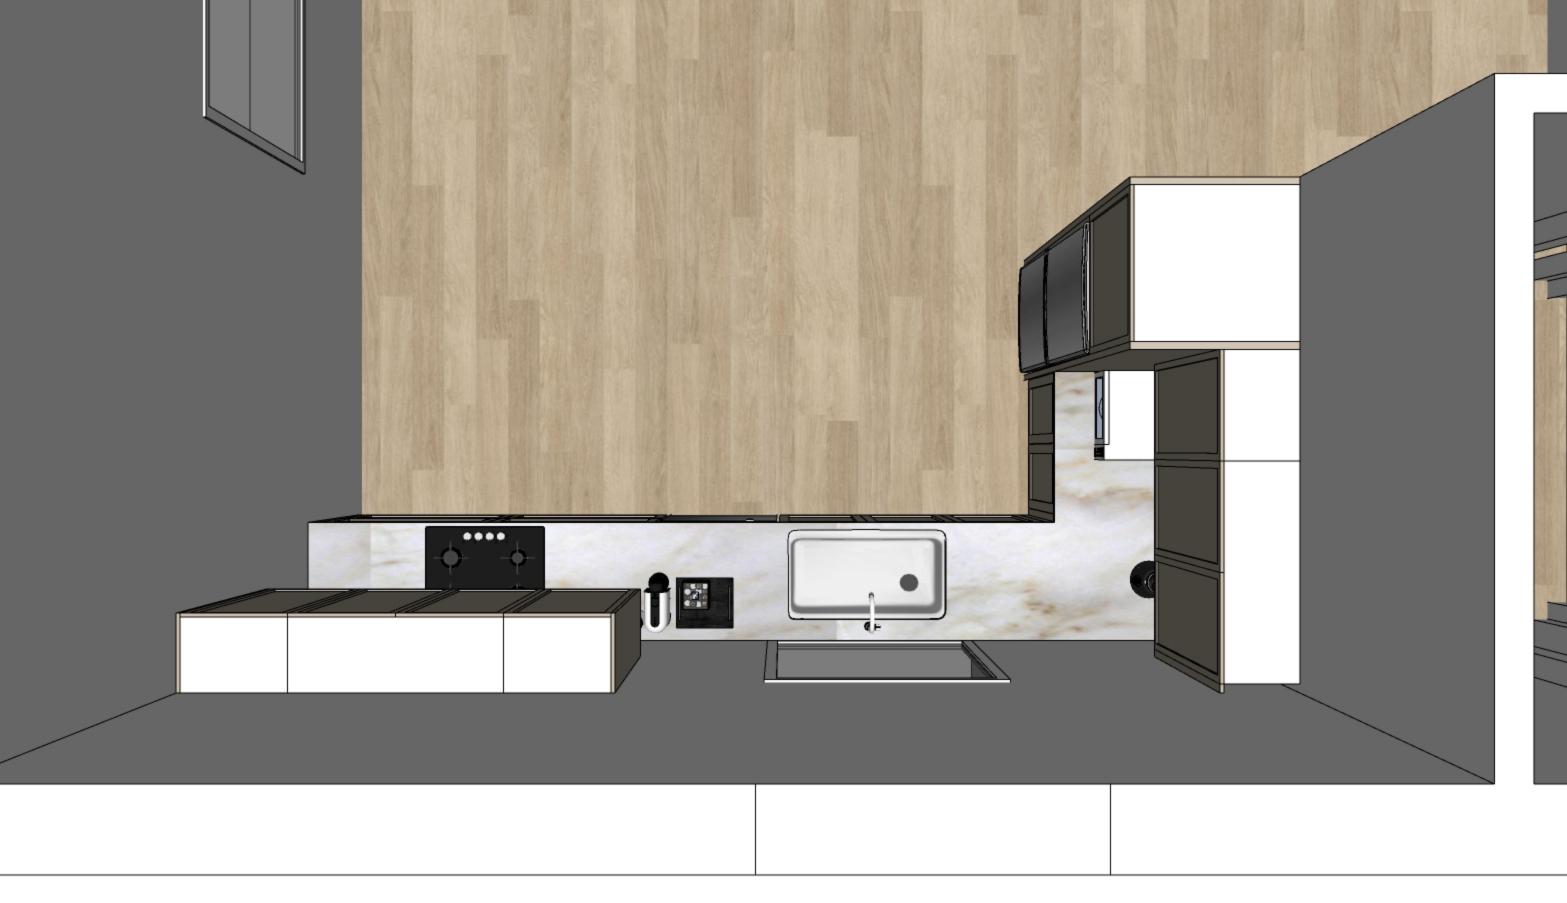

#### **PLAN**

PROJECT TITLE: 63 GLENWOOD DR

TITLE:

MAIN FLOOR KITCHEN

All dimensions are subject to verification and adjustment on jobsite to fit job condition.

PRODUCED BY: N.M

VIEW B

PROJECT TITLE: 63 GLENWOOD DR

TITLE: MAIN FLOOR KITCHEN

All dimensions are subject to verification and adjustment on jobsite to fit job condition.

PRODUCED BY:

N.M

VIEW A

PROJECT TITLE: 63 GLENWOOD DR

TITLE: MAIN FLOOR KITCHEN

All dimensions are subject to verification and adjustment on jobsite to fit job condition.