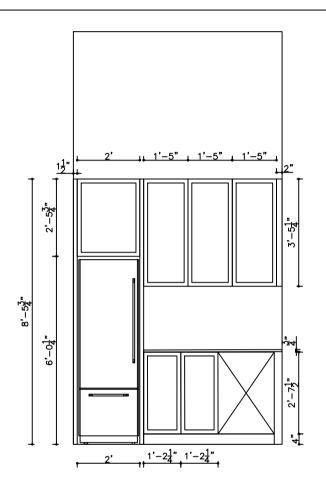

#### **PLAN**

PROJECT TITLE: 63 GLENWOOD DR

TITLE:

MAIN FLOOR KITCHEN

All dimensions are subject to verification and adjustment on jobsite to fit job condition.

PRODUCED BY: N.M

VIEW B

PROJECT TITLE: 63 GLENWOOD DR

TITLE: MAIN FLOOR KITCHEN

All dimensions are subject to verification and adjustment on jobsite to fit job condition.

PRODUCED BY:

N.M

VIEW A

PROJECT TITLE: 63 GLENWOOD DR

TITLE: MAIN FLOOR KITCHEN

All dimensions are subject to verification and adjustment on jobsite to fit job condition.