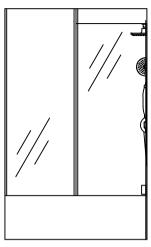

## SLIDING BATHTUB GLASS SHOWER DOOR

KUBE BATH 30"DE LUSSO NATURE WOOD WALL MOUNT

PROJECT TITLE: 63 GLENWOOD DR

TITLE:

MASTER ENSUITE

All dimensions are subject to verification and adjustment on jobsite to fit job condition.

# SLIDING BATHTUB GLASS SHOWER DOOR

PROJECT TITLE: 63 GLENWOOD DR

TITLE:

BATHROOM#1

All dimensions are subject to verification and adjustment on jobsite to fit job condition.

PRODUCED BY: N.M

PROJECT TITLE: 63 GLENWOOD DR