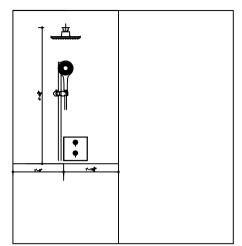

to fit job condition.

PRODUCED BY: N.M





VIEW B



PROJECT TITLE: 63 GLENWOOD DR

TITLE: MAIN FLOOR KITCHEN

All dimensions are subject to verification and adjustment on jobsite to fit job condition.

PRODUCED BY:

N.M





VIEW A



PROJECT TITLE: 63 GLENWOOD DR

TITLE: MAIN FLOOR KITCHEN

All dimensions are subject to verification and adjustment on jobsite to fit job condition.

PRODUCED BY: N.M

### **VANITY LIGHTING**



## SLIDING BATHTUB GLASS SHOWER DOOR







KUBE BATH 30"DE LUSSO NATURE WOOD WALL MOUNT









PROJECT TITLE: 63 GLENWOOD DR

TITLE:

MASTER ENSUITE

All dimensions are subject to verification and adjustment on jobsite to fit job condition.

PRODUCED BY: N.M

#### **VANITY LIGHTING**



KUBE BATH 36"ROSE WOOD WALL MOUNT





# SLIDING BATHTUB GLASS SHOWER DOOR







PROJECT TITLE: 63 GLENWOOD DR

TITLE:

BATHROOM#1

All dimensions are subject to verification and adjustment on jobsite to fit job condition.

PRODUCED BY: N.M





PROJECT TITLE: 63 GLENWOOD DR

TITLE: LIGHTING DESIGN All dimensions are subject to verification and adjustment on jobsite to fit job condition.

PRODUCED BY: N.M