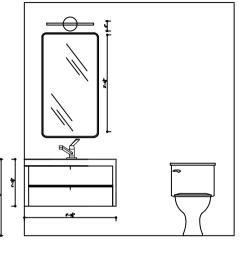

o verification and adjustment on jobsite to fit job condition.

PRODUCED BY: N.M





VIEW B



PROJECT TITLE: 63 GLENWOOD DR

TITLE: MAIN FLOOR KITCHEN

All dimensions are subject to verification and adjustment on jobsite to fit job condition.

PRODUCED BY:

N.M





VIEW A



PROJECT TITLE: 63 GLENWOOD DR

TITLE: MAIN FLOOR KITCHEN

All dimensions are subject to verification and adjustment on jobsite to fit job condition.

PRODUCED BY: N.M

### **VANITY LIGHTING**



## SLIDING BATHTUB GLASS SHOWER DOOR







KUBE BATH 30"DE LUSSO NATURE WOOD WALL MOUNT









PROJECT TITLE: 63 GLENWOOD DR

TITLE:

MASTER ENSUITE

All dimensions are subject to verification and adjustment on jobsite to fit job condition.

PRODUCED BY: N.M

#### **VANITY LIGHTING**



KUBE BATH 36"ROSE WOOD WALL MOUNT





# SLIDING BATHTUB GLASS SHOWER DOOR







PROJECT TITLE: 63 GLENWOOD DR

TITLE:

BATHROOM#1

All dimensions are subject to verification and adjustment on jobsite to fit job condition.

PRODUCED BY: N.M





PROJECT TITLE: 63 GLENWOOD DR

TITLE: LIGHTING DESIGN All dimensions are subject to verification and adjustment on jobsite to fit job condition.

PRODUCED BY: N.M