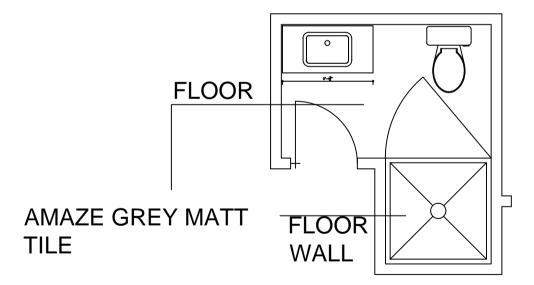

61 GLENWOOD WASAGA BEACH

NELLY@GrandDesignBuild.com

WALL DESIGN: PEGASUS/ DLX1010-1

FLOOR: VALKYRIE LUXURY VINYL

KITCHEN:
MODERN DESIGN AND
ALL FLAT WHITE

CHANDELIER LIGHTING DESIGN

POT LIGHT DESIGN FOR BATHROOMS