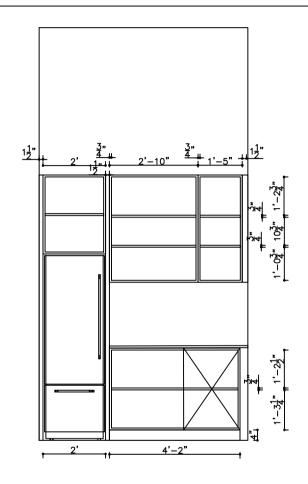

#### **PLAN**

PROJECT TITLE: 63 GLENWOOD DR

TITLE:

MAIN FLOOR KITCHEN

All dimensions are subject to verification and adjustment on jobsite to fit job condition.

PRODUCED BY: N.M

VIEW B

PROJECT TITLE: 63 GLENWOOD DR

TITLE: MAIN FLOOR KITCHEN

All dimensions are subject to verification and adjustment on jobsite to fit job condition.

PRODUCED BY:

N.M

VIEW A

PROJECT TITLE: 63 GLENWOOD DR

TITLE: MAIN FLOOR KITCHEN

All dimensions are subject to verification and adjustment on jobsite to fit job condition.