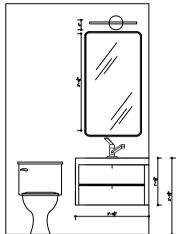

### **VANITY LIGHTING**

## SLIDING BATHTUB GLASS SHOWER DOOR

KUBE BATH 30"DE LUSSO NATURE WOOD WALL MOUNT

PROJECT TITLE: 63 GLENWOOD DR

TITLE:

MASTER ENSUITE

All dimensions are subject to verification and adjustment on jobsite to fit job condition.