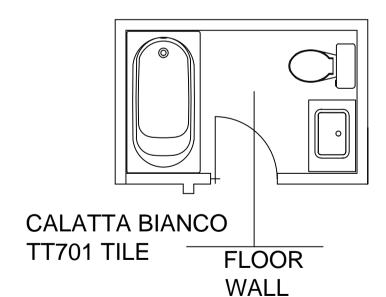

## SLIDING BATHTUB GLASS SHOWER DOOR

KUBE BATH 30"DE LUSSO NATURE WOOD WALL MOUNT

PROJECT TITLE: 63 GLENWOOD DR

TITLE:

MASTER ENSUITE

All dimensions are subject to verification and adjustment on jobsite to fit job condition.