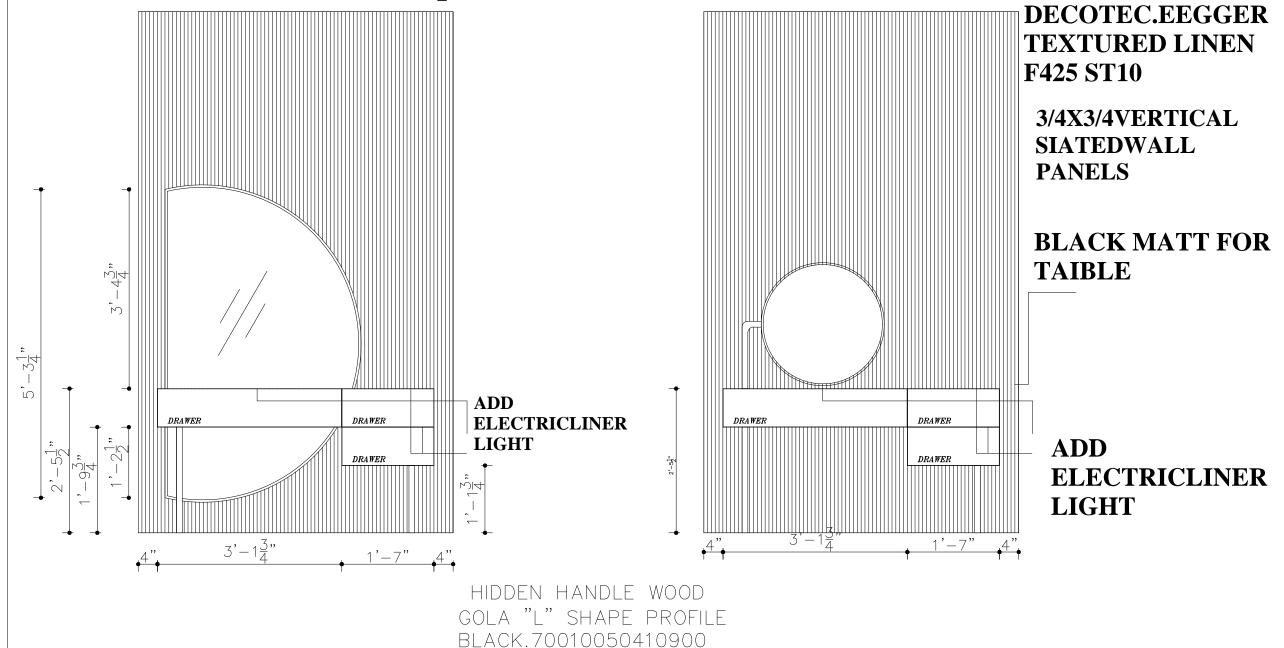

#### VIEW E

PROJECT TITLE: 173 MINEOLA ROAD EAST

TITLE:

WALK IN CLOSET

All dimensions are subject to verification and adjustment on jobsite to fit job condition.

PRODUCED BY: N.M

OVAL GOLDMETAL MIRROR FRAMA

DECOTEC.EEGGER TEXTURED LINEN F425 ST10

# **TEXTURED LINEN** F425 ST10