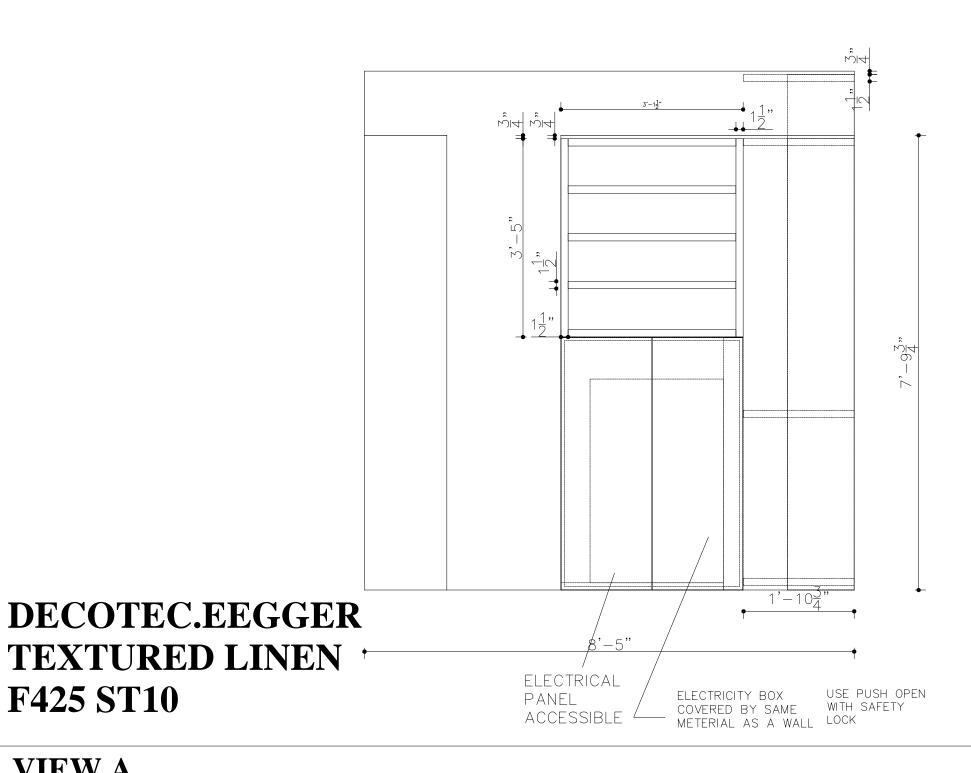

#### VIEW A

F425 ST10

PROJECT TITLE: 173 MINEOLA ROAD EAST

TITLE: WALK IN CLOSET All dimensions are subject to verification and adjustment on jobsite to fit job condition.

PRODUCED BY: N.M

TITLE: BAR DESIGN All dimensions are subject to verification and adjustment on jobsite to fit job condition.

DECOTEC.EEGGER TEXTURED LINEN F425 ST10

# **TEXTURED LINEN** F425 ST10