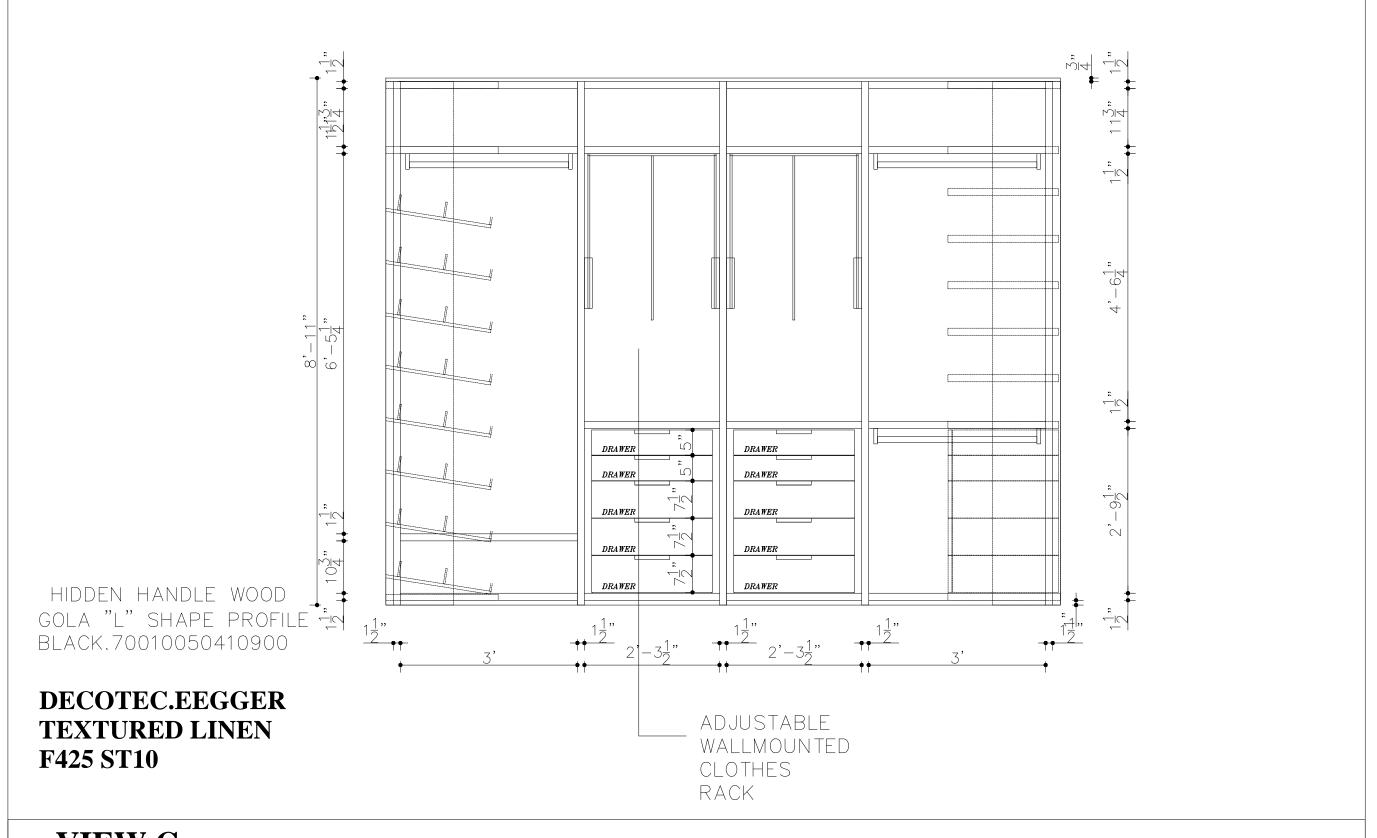

### VIEW C

PROJECT TITLE: 173 MINEOLA ROAD EAST

TITLE: WALK IN CLOSET

All dimensions are subject to verification and adjustment on jobsite to fit job condition.

PRODUCED BY: N.M

DECOTEC.EEGGER TEXTURED LINEN F425 ST10

# **TEXTURED LINEN** F425 ST10