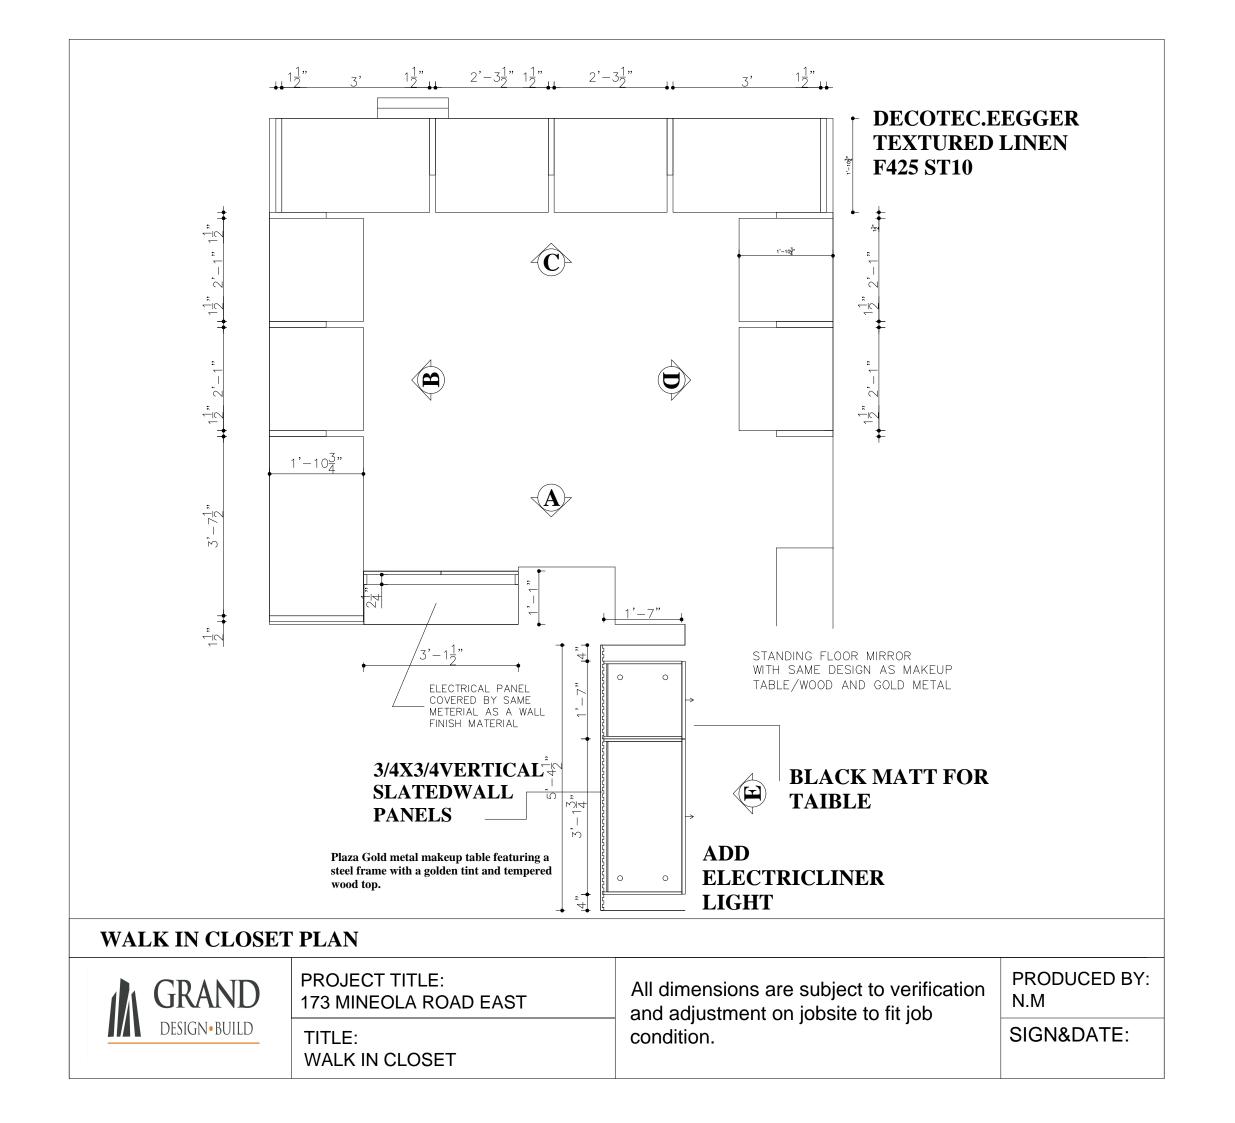

## Plaza Gold metal makeup table featuring a steel frame with a golden tint and tempered wood top.

DECOTEC.EEGGER TEXTURED LINEN F425 ST10

# **TEXTURED LINEN** F425 ST10