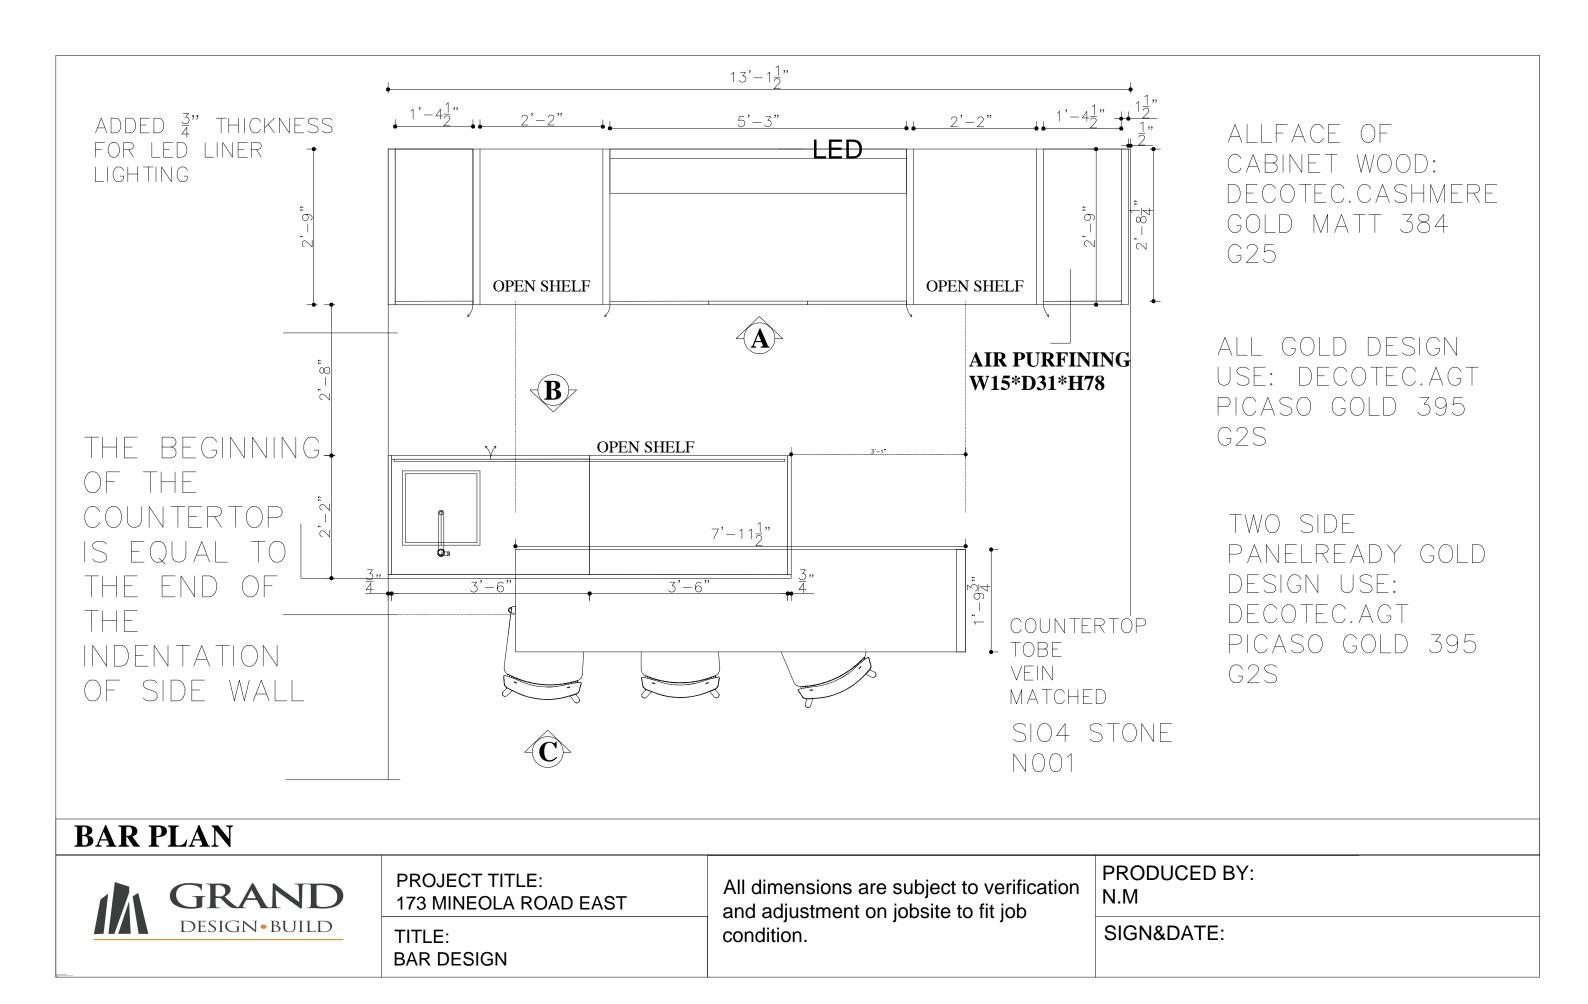

#### VIEW A

F425 ST10

PROJECT TITLE: 173 MINEOLA ROAD EAST

TITLE: WALK IN CLOSET All dimensions are subject to verification and adjustment on jobsite to fit job condition.

PRODUCED BY: N.M

TITLE: BAR DESIGN All dimensions are subject to verification and adjustment on jobsite to fit job condition.

PRODUCED BY: N.M

THE BEGINNING OF THE COUNTERTOP IS EQUAL TO THE END OF THE INDENTATION OF SIDE WALL

TWO SIDEOF COUNTER
AND COUNTER TOP
STONE DESIGN/
FURTHER MORE
[L]SHAPE COUNTER UP
WITH SAME STONE
DESIGN T