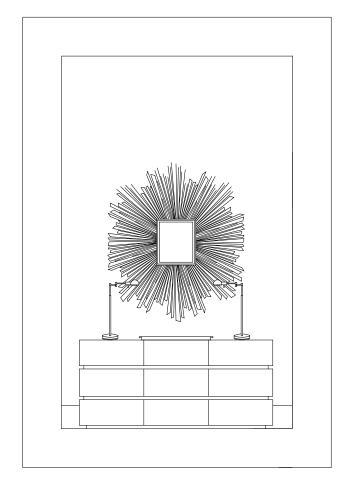

#### VIEW E

PROJECT TITLE: 173 MINEOLA ROAD EAST

TITLE:

WALK IN CLOSET

All dimensions are subject to verification and adjustment on jobsite to fit job condition.

PRODUCED BY: N.M

OVAL GOLDMETAL MIRROR FRAMA