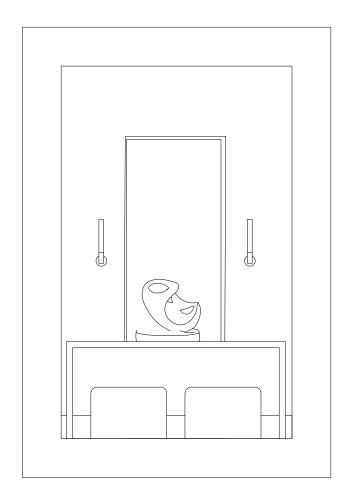

#### VIEW D

PROJECT TITLE: 173 MINEOLA ROAD EAST

TITLE: WALK IN CLOSET

All dimensions are subject to verification and adjustment on jobsite to fit job condition.

PRODUCED BY: N.M