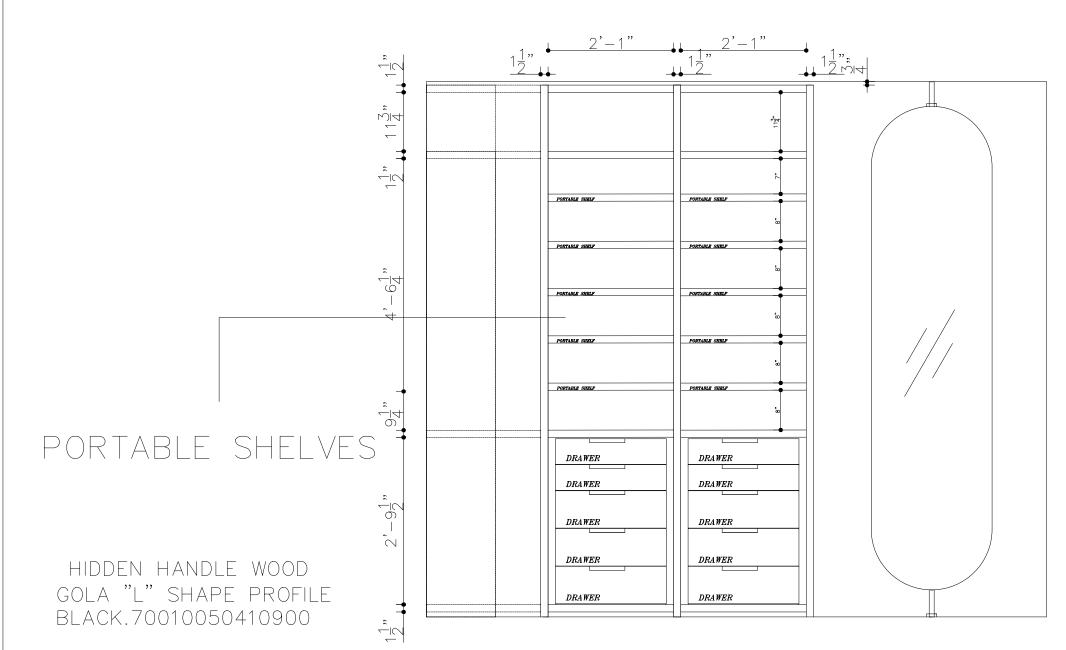

#### VIEW D

PROJECT TITLE: 173 MINEOLA ROAD EAST

TITLE: WALK IN CLOSET

All dimensions are subject to verification and adjustment on jobsite to fit job condition.

PRODUCED BY: N.M

### VIEW C

PROJECT TITLE: 173 MINEOLA ROAD EAST

TITLE: WALK IN CLOSET

All dimensions are subject to verification and adjustment on jobsite to fit job condition.

PRODUCED BY: N.M

#### VIEW B

PROJECT TITLE: 173 MINEOLA ROAD EAST TITLE:

WALK IN CLOSET

All dimensions are subject to verification and adjustment on jobsite to fit job condition.

PRODUCED BY: N.M