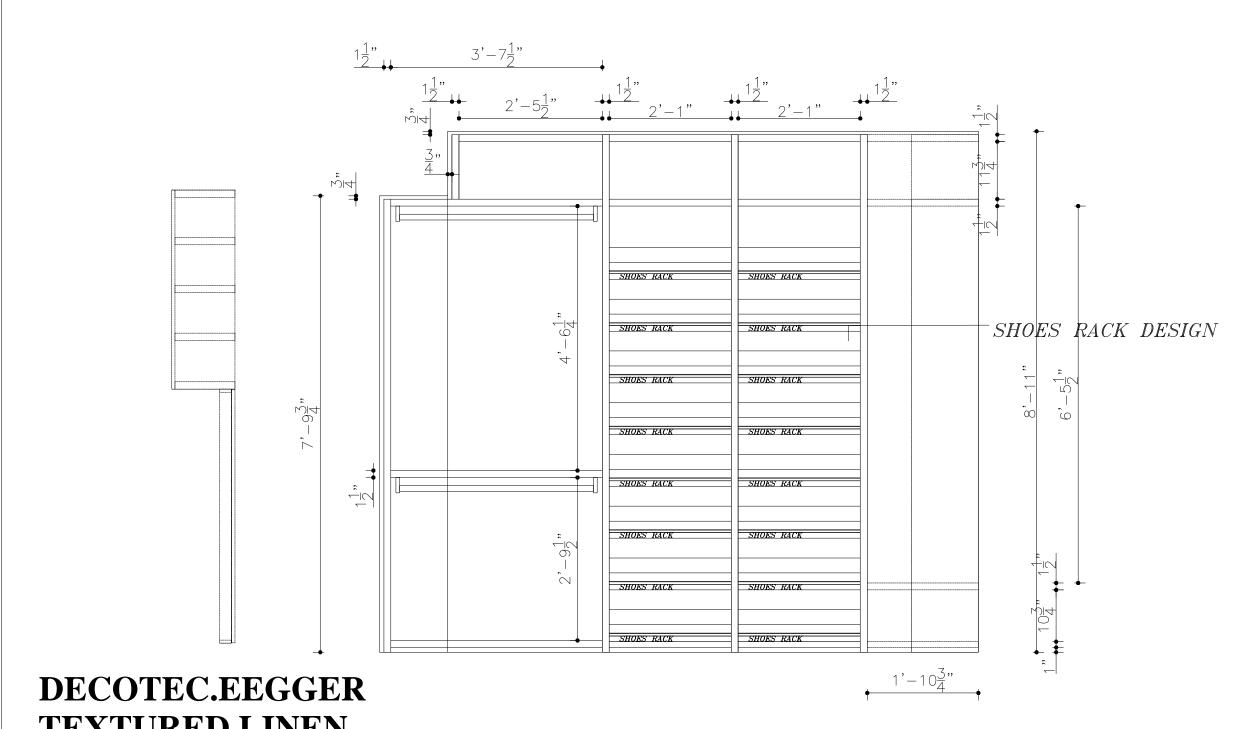

#### VIEW B

PROJECT TITLE: 173 MINEOLA ROAD EAST TITLE:

WALK IN CLOSET

All dimensions are subject to verification and adjustment on jobsite to fit job condition.

PRODUCED BY: N.M

DECOTEC.EEGGER TEXTURED LINEN F425 ST10

# **TEXTURED LINEN** F425 ST10