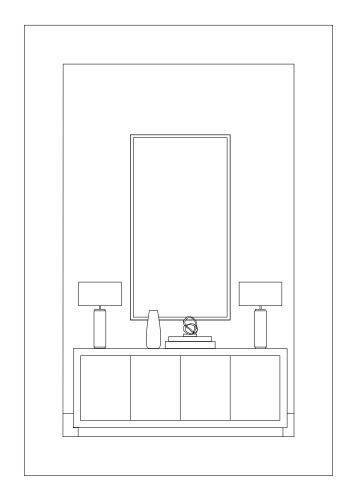

### VIEW C

PROJECT TITLE: 173 MINEOLA ROAD EAST

TITLE: WALK IN CLOSET

All dimensions are subject to verification and adjustment on jobsite to fit job condition.

PRODUCED BY: N.M