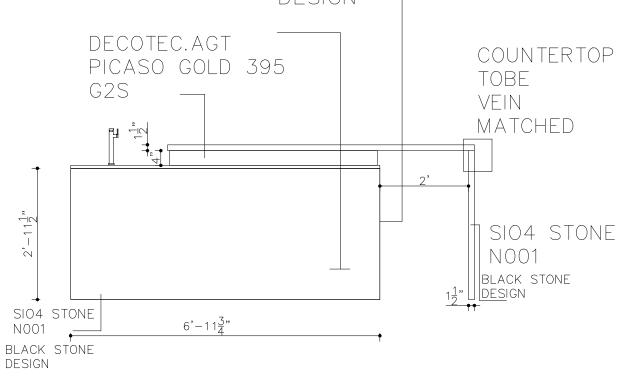

PRODUCED BY: N.M

THE BEGINNING OF THE COUNTERTOP IS EQUAL TO THE END OF THE INDENTATION OF SIDE WALL

TWO SIDEOF COUNTER
AND COUNTER TOP
STONE DESIGN/
FURTHER MORE
[L]SHAPE COUNTER UP
WITH SAME STONE
DESIGN T

**VIEW C** 

PROJECT TITLE: 173 MINEOLA ROAD EAST

TITLE: BAR DESIGN All dimensions are subject to verification and adjustment on jobsite to fit job condition.

PRODUCED BY: N.M