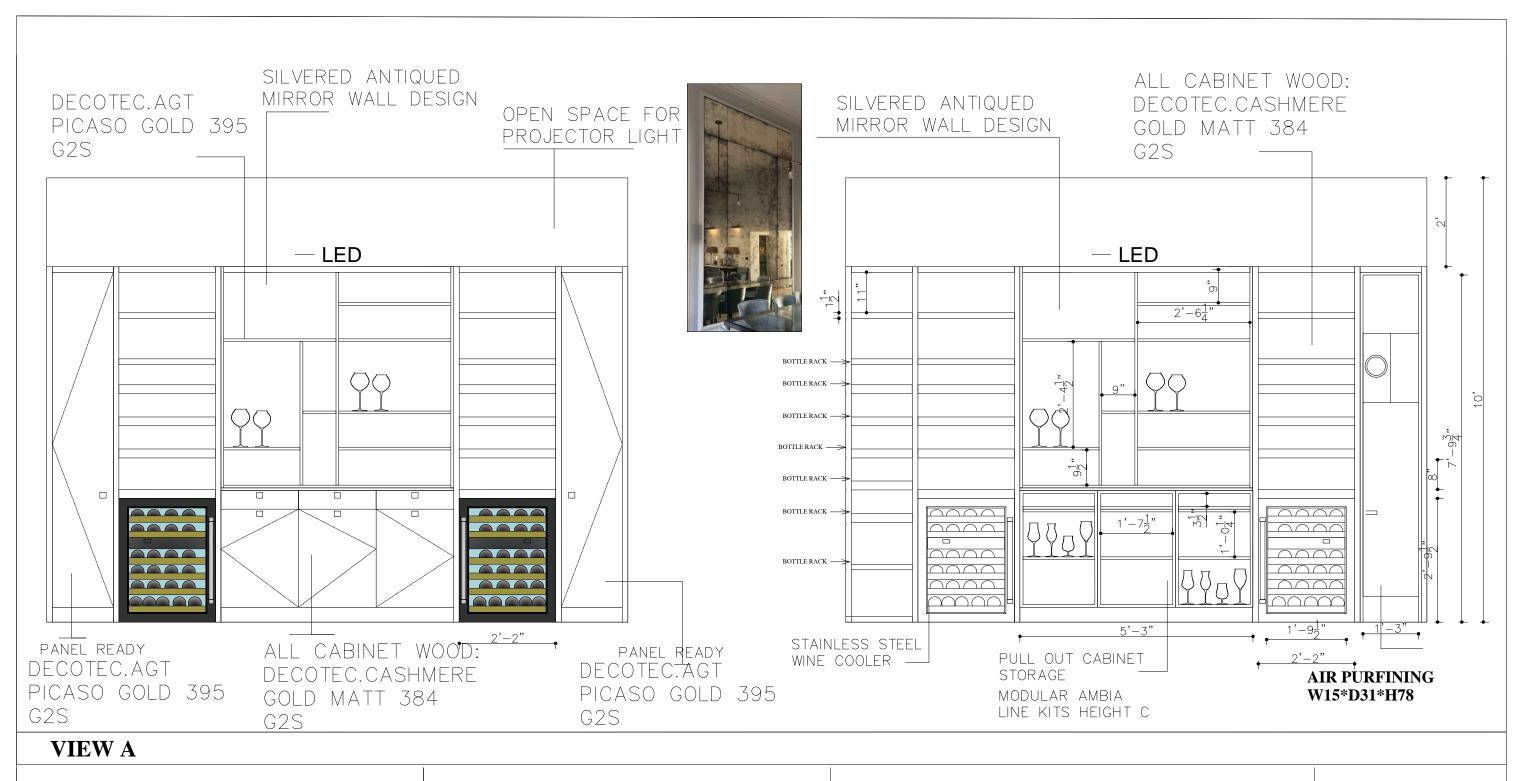

#### VIEW A

F425 ST10

PROJECT TITLE: 173 MINEOLA ROAD EAST

TITLE: WALK IN CLOSET All dimensions are subject to verification and adjustment on jobsite to fit job condition.

PRODUCED BY: N.M

TITLE: BAR DESIGN All dimensions are subject to verification and adjustment on jobsite to fit job condition.