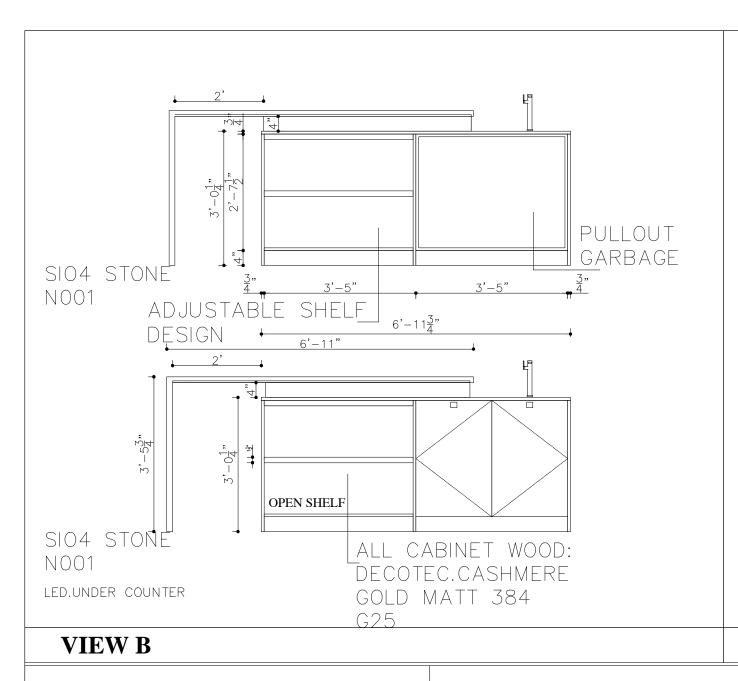

**VIEW C** 

PROJECT TITLE: 173 MINEOLA ROAD EAST

TITLE: BAR DESIGN All dimensions are subject to verification and adjustment on jobsite to fit job condition.

PRODUCED BY: N.M